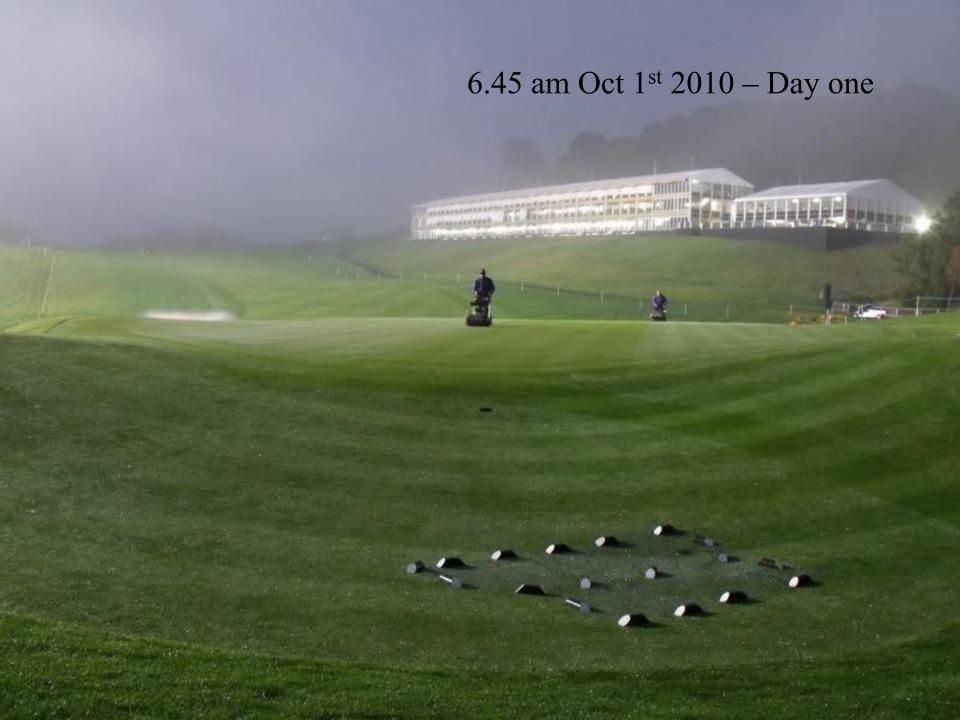

## The Celtic Manor Resort - Ryder Cup 2010







### 26" 27" JUNE 1933. SOUTHPORT& AINSDALE GOLF U.S.A. 6! B. JUN

# FOURSOMES

AFTER 18 HOLES

# RESULTS.

WOOD

QUARE 24 TOTAL

### SINGLES

G. SARAZEN V A.H. PADGHAM

v A.MITCHELL O. DUTRA

V A.J. LACEY W. HAGEN

W.H.DAVIES C. WOOD

P. RUNYAN v P. ALLISS

v A.G. HAVERS L. DIEGEL

v SFASTERBROOM

V CAWHITCOMBE

### TUESDA

AFTER 18 HOLES

G. SARAZEN

A.J. LACEY

D SHUTE

A. MITCHELL

ALL SQ"

P. ALLISS

ALL SQUA

### U.S.A. G!B. RESULTS. SARAZEN 6 . 4 4. MITCHELL LHAGEN

4 & 3

HAVERS











## 71 Volunteers - Monday



















# Opening Ceremony – Still Dry !!!!!!!

















































| MATCH HOLE | EUROPE     | MATCH STATE | USA       |
|------------|------------|-------------|-----------|
| 1 6        | DONALD     | 4 UP        | STRICKER  |
| FOURSOMES  | WESTWOOD   |             | WOODS     |
| 2 5        | McDOWELL   | 1 UP        | JOHNSON Z |
|            | McILROY    |             | MAHAN     |
| 3 6        | HARRINGTON | 2 UP        | FURYK     |
| FOURBALLS  | FISHER     |             | JOHNSON D |
| 4          | HANSON     | 1 UP        | WATSON    |
| W.         | MENEZ      |             | CRTON     |















## Glastonbury - No Celtic Manor!!!! THE PHILIPAN















































































## The Celtic Manor Wales Open

Celtic Manor Resort, Coldra Woods, The