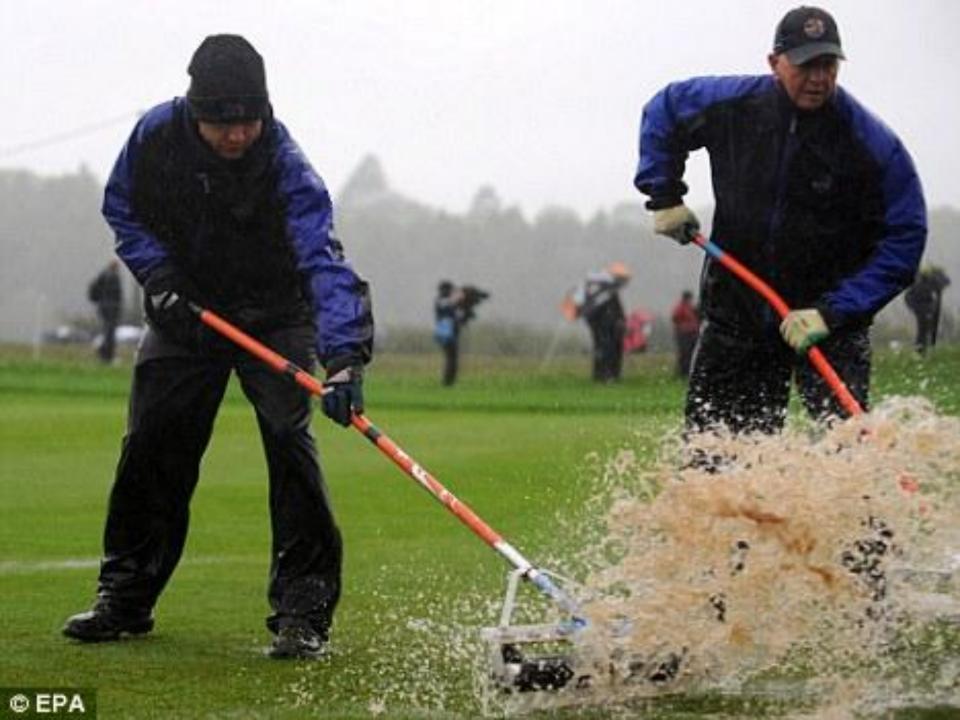

## The Celtic Manor Resort - Ryder Cup 2010







### 26" 27" JUNE 1933. SOUTHPORT& AINSDALE GOLF U.S.A. 6! B. JUN

# FOURSOMES

AFTER 18 HOLES

# RESULTS.

WOOD

QUARE 24 TOTAL

### SINGLES

G. SARAZEN V A.H. PADGHAM

v A.MITCHELL O. DUTRA

V A.J. LACEY W. HAGEN

W.H.DAVIES C. WOOD

P. RUNYAN v P. ALLISS

v A.G. HAVERS L. DIEGEL

v SFASTERBROOM

V CAWHITCOMBE

### TUESDA

AFTER 18 HOLES

G. SARAZEN

A.J. LACEY

D SHUTE

A. MITCHELL

ALL SQ"

P. ALLISS

ALL SQUA

### U.S.A. G!B. RESULTS. SARAZEN 6 . 4 4. MITCHELL LHAGEN

4 & 3

HAVERS











## 71 Volunteers - Monday



















# Opening Ceremony – Still Dry !!!!!!!

















































| MATCH HOLE | EUROPE     | MATCH STATE | USA       |
|------------|------------|-------------|-----------|
| 1 6        | DONALD     | 4 UP        | STRICKER  |
| FOURSOMES  | WESTWOOD   |             | WOODS     |
| 2 5        | McDOWELL   | 1 UP        | JOHNSON Z |
|            | McILROY    |             | MAHAN     |
| 3 6        | HARRINGTON | 2 UP        | FURYK     |
| FOURBALLS  | FISHER     |             | JOHNSON D |
| 4          | HANSON     | 1 UP        | WATSON    |
| W.         | MENEZ      |             | CRTON     |















## Glastonbury - No Celtic Manor!!!! THE PHILIPAN















































































## The Celtic Manor Wales Open

Celtic Manor Resort, Coldra Woods, The Usk Valley Ne