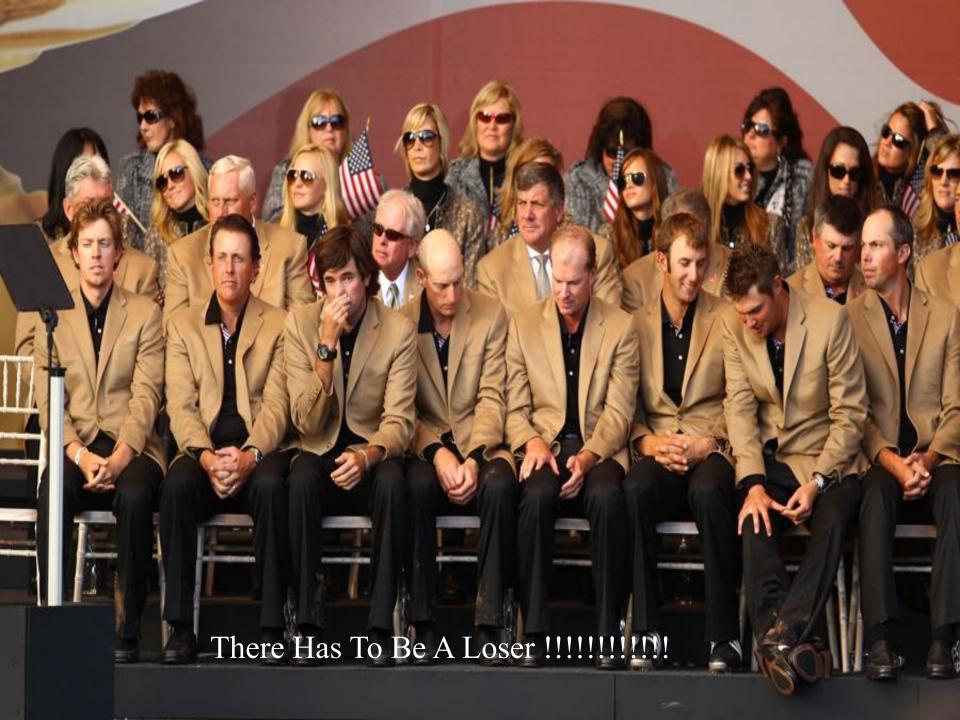

# Opening Ceremony – Still Dry !!!!!!!

| MATCH HOLE | EUROPE     | MATCH STATE | USA       |
|------------|------------|-------------|-----------|
| 1 6        | DONALD     | 4 UP        | STRICKER  |
| FOURSOMES  | WESTWOOD   |             | WOODS     |
| 2 5        | McDOWELL   | 1 UP        | JOHNSON Z |
|            | McILROY    |             | MAHAN     |
| 3 6        | HARRINGTON | 2 UP        | FURYK     |
| FOURBALLS  | FISHER     |             | JOHNSON D |
| 4          | HANSON     | 1 UP        | WATSON    |
| W.         | MENEZ      |             | CRTON     |