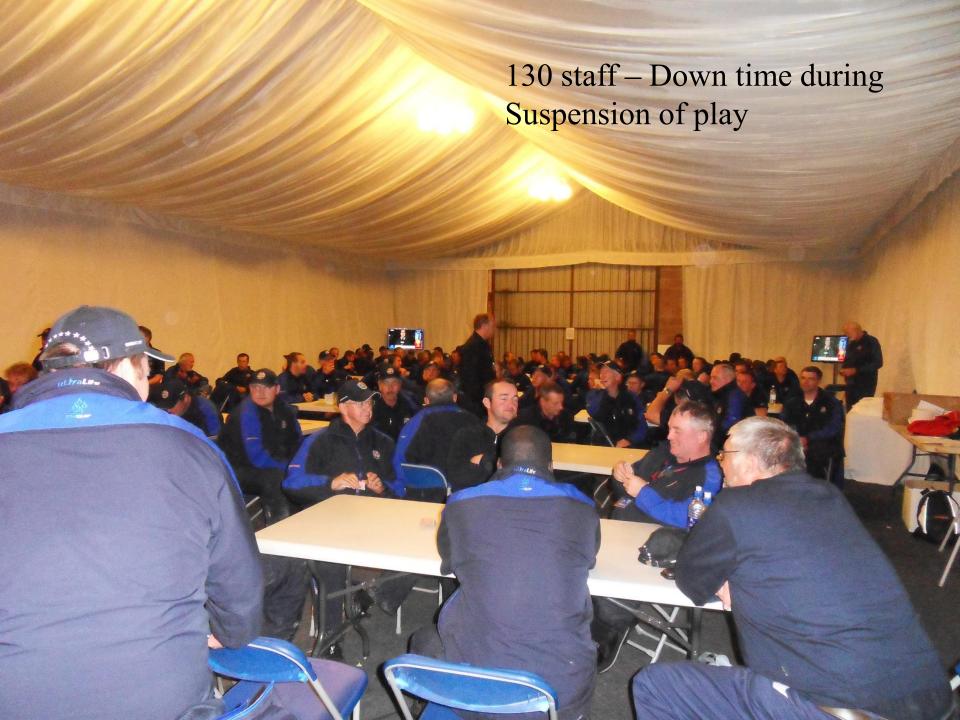

## The Celtic Manor Resort - Ryder Cup 2010







### 26" 27" JUNE 1933. SOUTHPORT& AINSDALE GOLF U.S.A. 6! B. JUN

# FOURSOMES

AFTER 18 HOLES

# RESULTS.

WOOD

QUARE 24 TOTAL

### SINGLES

G. SARAZEN V A.H. PADGHAM

v A.MITCHELL O. DUTRA

V A.J. LACEY W. HAGEN

W.H.DAVIES C. WOOD

P. RUNYAN v P. ALLISS

v A.G. HAVERS L. DIEGEL

v SFASTERBROOM

V CAWHITCOMBE

### TUESDA

AFTER 18 HOLES

G. SARAZEN

A.J. LACEY

D SHUTE

A. MITCHELL

ALL SQ"

P. ALLISS

ALL SQUA

### U.S.A. G!B. RESULTS. SARAZEN 6 . 4 4. MITCHELL LHAGEN

4 & 3

HAVERS











## 71 Volunteers - Monday



















# Opening Ceremony – Still Dry !!!!!!!

















































| MATCH HOLE | EUROPE     | MATCH STATE | USA       |
|------------|------------|-------------|-----------|
| 1 6        | DONALD     | 4 UP        | STRICKER  |
| FOURSOMES  | WESTWOOD   |             | WOODS     |
| 2 5        | McDOWELL   | 1 UP        | JOHNSON Z |
|            | McILROY    |             | MAHAN     |
| 3 6        | HARRINGTON | 2 UP        | FURYK     |
| FOURBALLS  | FISHER     |             | JOHNSON D |
| 4          | HANSON     | 1 UP        | WATSON    |
| W.         | MENEZ      |             | CRTON     |















## Glastonbury - No Celtic Manor!!!! THE PHILIPAN















































































## The Celtic Manor Wales Open

Celtic Manor Resort, Coldra Woods, The Usk Valley Newport, South Wales