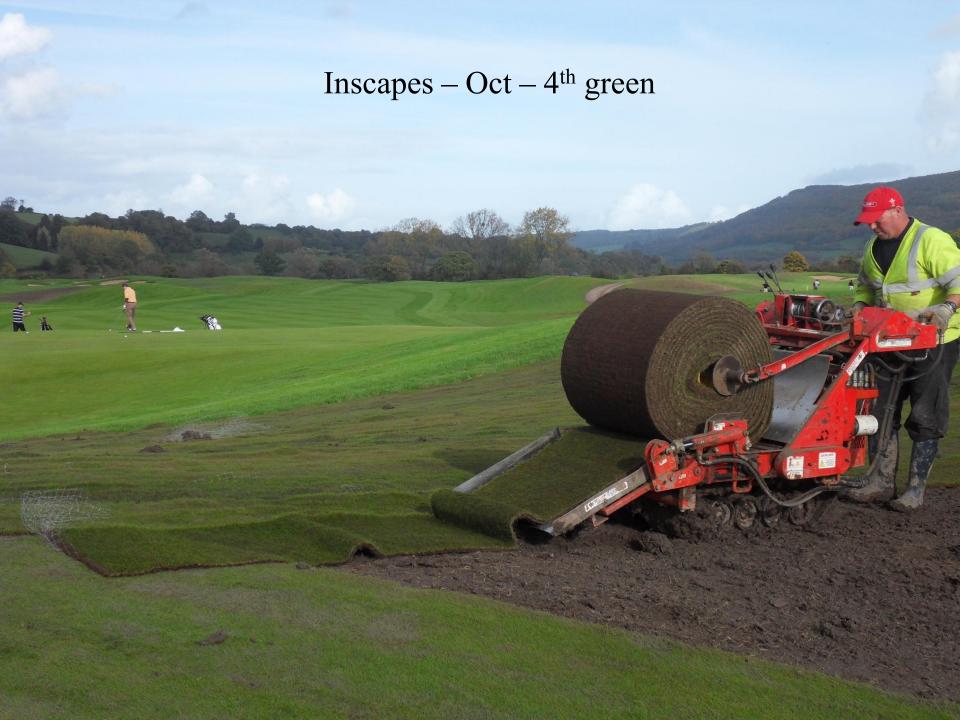

## The Celtic Manor Wales Open

Celtic Manor Resort, Coldra Woods, The Usk Valley Newport, South Wales, United Kingdom, NP18 1HQ

walesopen.com