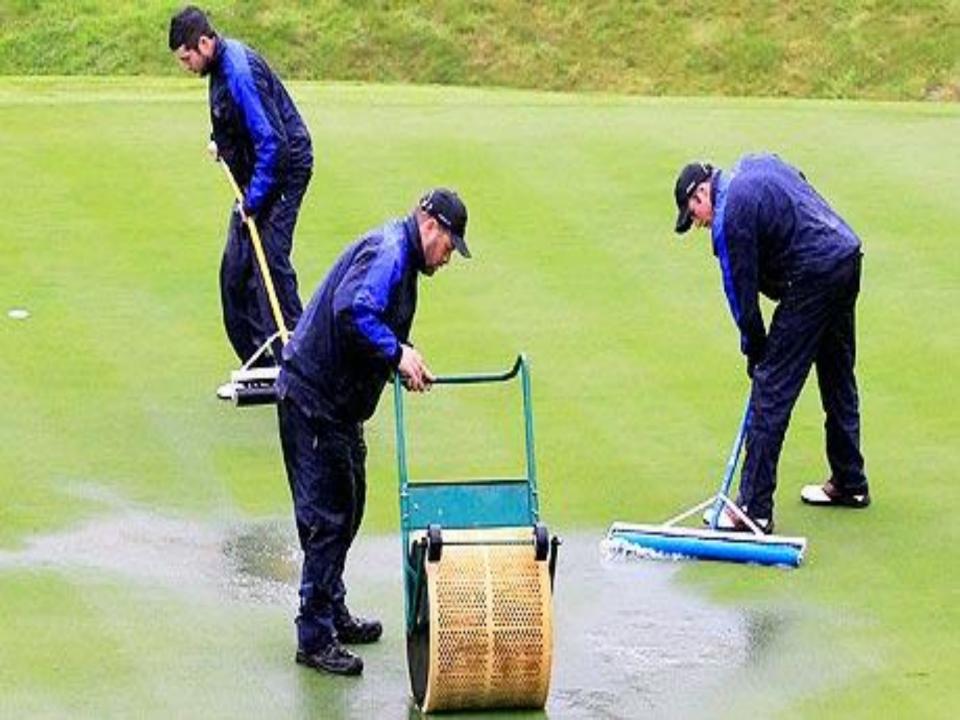

## The Celtic Manor Resort - Ryder Cup 2010







### 26" 27" JUNE 1933. SOUTHPORT& AINSDALE GOLF U.S.A. 6! B. JUN

# FOURSOMES

AFTER 18 HOLES

# RESULTS.

WOOD

QUARE 24 TOTAL

### SINGLES

G. SARAZEN V A.H. PADGHAM

v A.MITCHELL O. DUTRA

V A.J. LACEY W. HAGEN

W.H.DAVIES C. WOOD

P. RUNYAN v P. ALLISS

v A.G. HAVERS L. DIEGEL

v SFASTERBROOM

V CAWHITCOMBE

### TUESDA

AFTER 18 HOLES

G. SARAZEN

A.J. LACEY

D SHUTE

A. MITCHELL

ALL SQ"

P. ALLISS

ALL SQUA

### U.S.A. G!B. RESULTS. SARAZEN 6 . 4 4. MITCHELL LHAGEN

4 & 3

HAVERS











## 71 Volunteers - Monday



















# Opening Ceremony – Still Dry !!!!!!!

















































| MATCH HOLE | EUROPE     | MATCH STATE | USA       |
|------------|------------|-------------|-----------|
| 1 6        | DONALD     | 4 UP        | STRICKER  |
| FOURSOMES  | WESTWOOD   |             | WOODS     |
| 2 5        | McDOWELL   | 1 UP        | JOHNSON Z |
|            | McILROY    |             | MAHAN     |
| 3 6        | HARRINGTON | 2 UP        | FURYK     |
| FOURBALLS  | FISHER     |             | JOHNSON D |
| 4          | HANSON     | 1 UP        | WATSON    |
| W.         | MENEZ      |             | CRTON     |















## Glastonbury - No Celtic Manor!!!! THE PHILIPAN















































































## The Celtic Manor Wales Open

Celtic Manor Resort, Coldra Woods, The Usk Valle