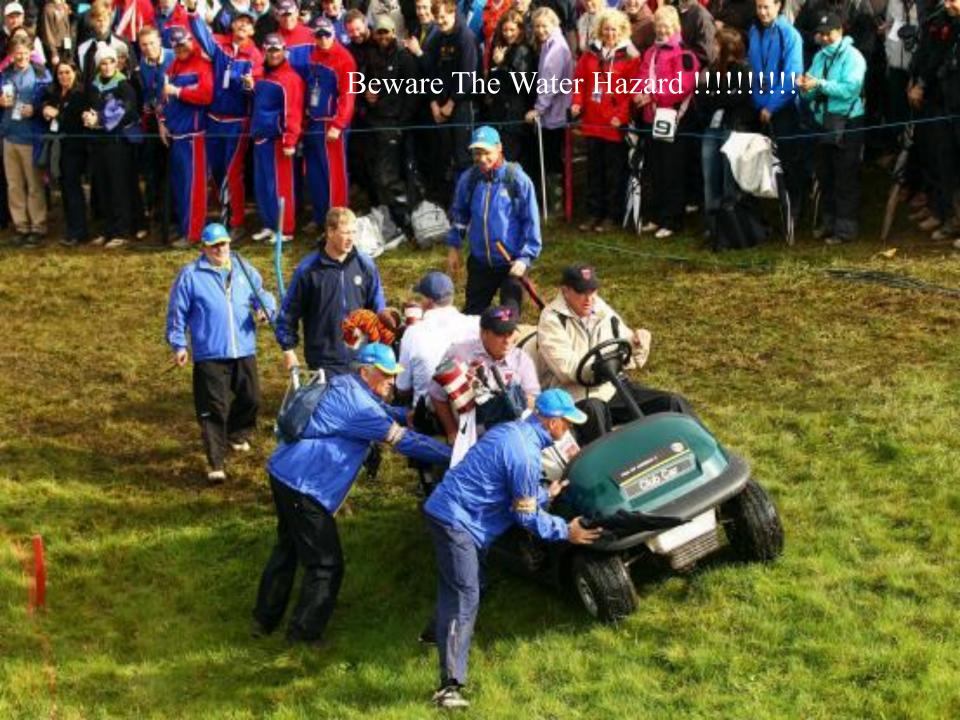

## The Celtic Manor Resort - Ryder Cup 2010







### 26" 27" JUNE 1933. SOUTHPORT& AINSDALE GOLF U.S.A. 6! B. JUN

# FOURSOMES

AFTER 18 HOLES

# RESULTS.

WOOD

QUARE 24 TOTAL

### SINGLES

G. SARAZEN V A.H. PADGHAM

v A.MITCHELL O. DUTRA

V A.J. LACEY W. HAGEN

W.H.DAVIES C. WOOD

P. RUNYAN v P. ALLISS

v A.G. HAVERS L. DIEGEL

v SFASTERBROOM

V CAWHITCOMBE

### TUESDA

AFTER 18 HOLES

G. SARAZEN

A.J. LACEY

D SHUTE

A. MITCHELL

ALL SQ"

P. ALLISS

ALL SQUA

### U.S.A. G!B. RESULTS. SARAZEN 6 . 4 4. MITCHELL LHAGEN

4 & 3

HAVERS











## 71 Volunteers - Monday



















# Opening Ceremony – Still Dry !!!!!!!

















































| MATCH HOLE | EUROPE     | MATCH STATE | USA       |
|------------|------------|-------------|-----------|
| 1 6        | DONALD     | 4 UP        | STRICKER  |
| FOURSOMES  | WESTWOOD   |             | WOODS     |
| 2 5        | McDOWELL   | 1 UP        | JOHNSON Z |
|            | McILROY    |             | MAHAN     |
| 3 6        | HARRINGTON | 2 UP        | FURYK     |
| FOURBALLS  | FISHER     |             | JOHNSON D |
| 4          | HANSON     | 1 UP        | WATSON    |
| W.         | MENEZ      |             | CRTON     |















## Glastonbury - No Celtic Manor!!!! THE PHILIPAN















































































## The Celtic Manor Wales Open

Celtic Manor Resort, Coldra Woods, The Usk Valley Newport, S