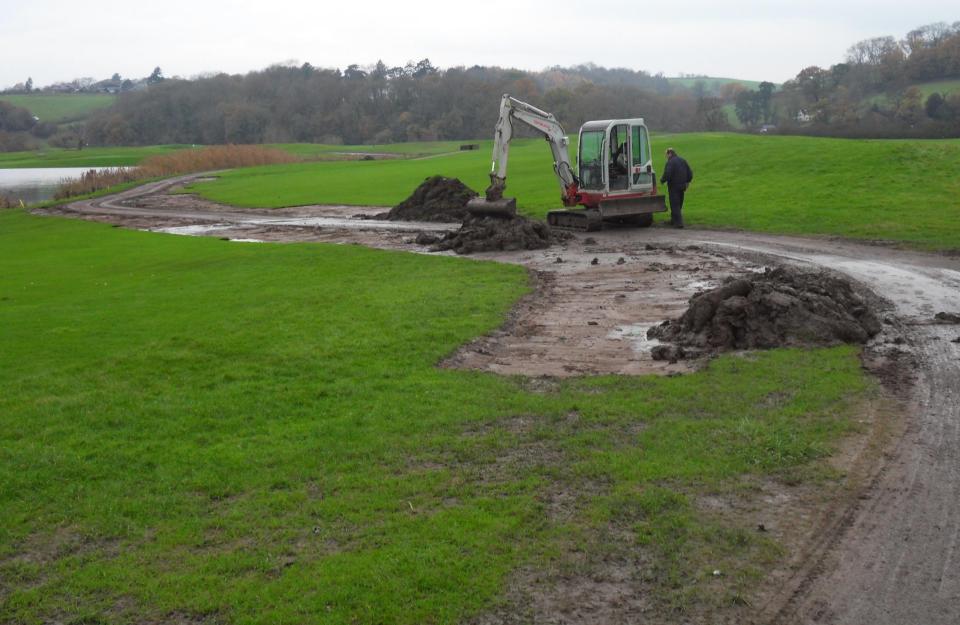

## 71 Volunteers - Monday



















# Opening Ceremony – Still Dry !!!!!!!

















































| MATCH HOLE | EUROPE     | MATCH STATE | USA       |
|------------|------------|-------------|-----------|
| 1 6        | DONALD     | 4 UP        | STRICKER  |
| FOURSOMES  | WESTWOOD   |             | WOODS     |
| 2 5        | McDOWELL   | 1 UP        | JOHNSON Z |
|            | McILROY    |             | MAHAN     |
| 3 6        | HARRINGTON | 2 UP        | FURYK     |
| FOURBALLS  | FISHER     |             | JOHNSON D |
| 4          | HANSON     | 1 UP        | WATSON    |
| W.         | MENEZ      |             | CRTON     |















## Glastonbury - No Celtic Manor!!!! THE PHILIPAN















































































## The Celtic Manor Wales Open

Celtic Manor Resort, Coldra Woods, The Usk Valley Newport, South Wales, United Kingdom, NP18 1HQ

walesopen.com