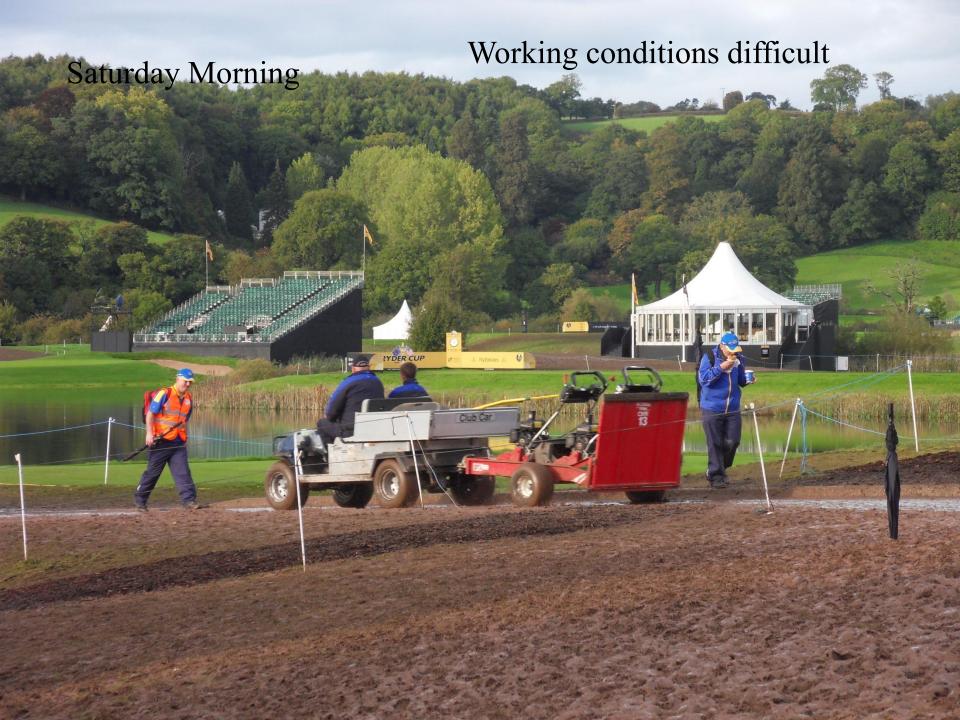

## The Celtic Manor Resort - Ryder Cup 2010







### 26" 27" JUNE 1933. SOUTHPORT& AINSDALE GOLF U.S.A. 6! B. JUN

# FOURSOMES

AFTER 18 HOLES

# RESULTS.

WOOD

QUARE 24 TOTAL

### SINGLES

G. SARAZEN V A.H. PADGHAM

v A.MITCHELL O. DUTRA

V A.J. LACEY W. HAGEN

W.H.DAVIES C. WOOD

P. RUNYAN v P. ALLISS

v A.G. HAVERS L. DIEGEL

v SFASTERBROOM

V CAWHITCOMBE

### TUESDA

AFTER 18 HOLES

G. SARAZEN

A.J. LACEY

D SHUTE

A. MITCHELL

ALL SQ"

P. ALLISS

ALL SQUA

### U.S.A. G!B. RESULTS. SARAZEN 6 . 4 4. MITCHELL LHAGEN

4 & 3

HAVERS











## 71 Volunteers - Monday



















# Opening Ceremony – Still Dry !!!!!!!

















































| MATCH HOLE | EUROPE     | MATCH STATE | USA       |
|------------|------------|-------------|-----------|
| 1 6        | DONALD     | 4 UP        | STRICKER  |
| FOURSOMES  | WESTWOOD   |             | WOODS     |
| 2 5        | McDOWELL   | 1 UP        | JOHNSON Z |
|            | McILROY    |             | MAHAN     |
| 3 6        | HARRINGTON | 2 UP        | FURYK     |
| FOURBALLS  | FISHER     |             | JOHNSON D |
| 4          | HANSON     | 1 UP        | WATSON    |
| W.         | MENEZ      |             | CRTON     |















## Glastonbury - No Celtic Manor!!!! THE PHILIPAN















































































## The Celtic Manor Wales Open

Celtic Manor Resort, Coldra Woods, The Usk Valley Newport, South Wales, Unit