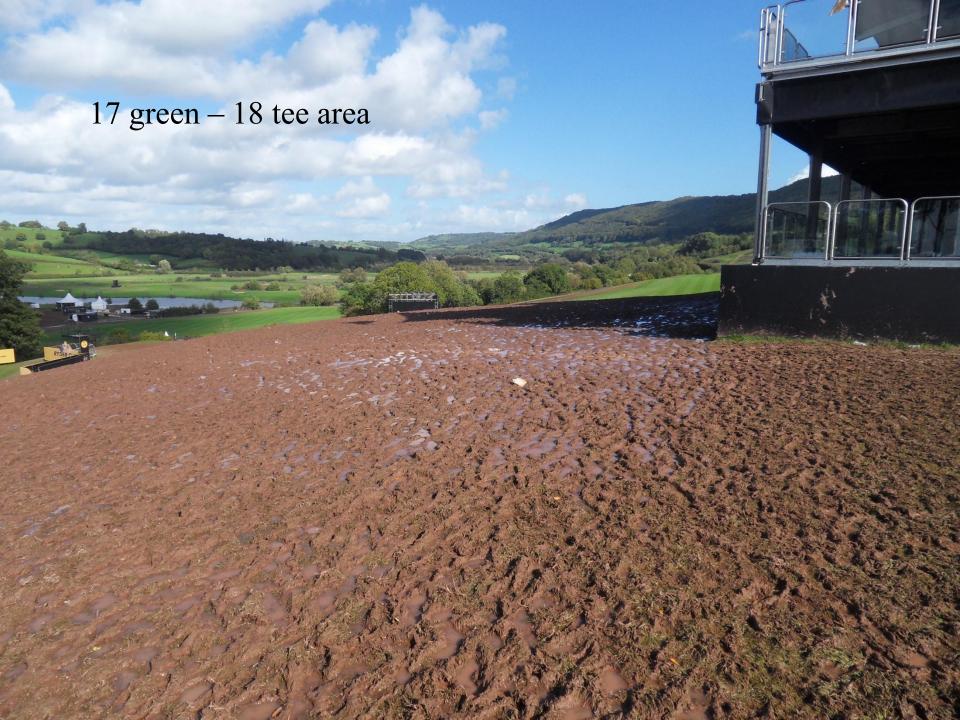

4 & 3

HAVERS











## 71 Volunteers - Monday



















# Opening Ceremony – Still Dry !!!!!!!

















































| MATCH HOLE | EUROPE     | MATCH STATE | USA       |
|------------|------------|-------------|-----------|
| 1 6        | DONALD     | 4 UP        | STRICKER  |
| FOURSOMES  | WESTWOOD   |             | WOODS     |
| 2 5        | McDOWELL   | 1 UP        | JOHNSON Z |
|            | McILROY    |             | MAHAN     |
| 3 6        | HARRINGTON | 2 UP        | FURYK     |
| FOURBALLS  | FISHER     |             | JOHNSON D |
| 4          | HANSON     | 1 UP        | WATSON    |
| W.         | MENEZ      |             | CRTON     |















## Glastonbury - No Celtic Manor!!!! THE PHILIPAN















































































## The Celtic Manor Wales Open

Celtic Manor Resort, Coldra Woods, The Usk Valley Newport, South Wales, United Kingdom, NP18 1HQ

walesopen.com