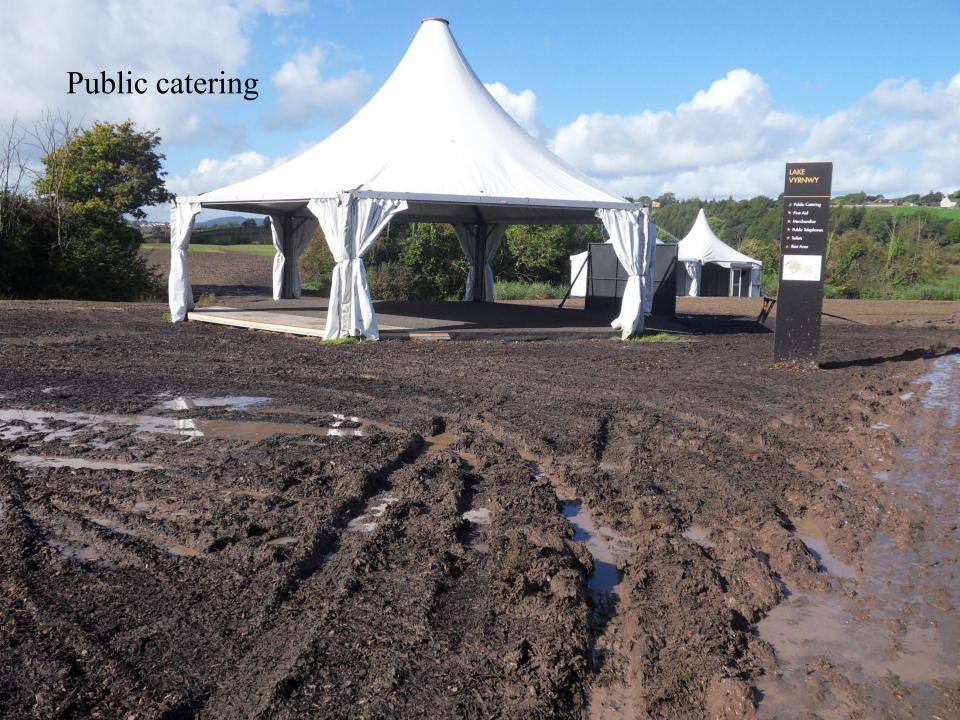

EN

4 & 3

HAVERS











## 71 Volunteers - Monday



















# Opening Ceremony – Still Dry !!!!!!!

















































| MATCH HOLE | EUROPE     | MATCH STATE | USA       |
|------------|------------|-------------|-----------|
| 1 6        | DONALD     | 4 UP        | STRICKER  |
| FOURSOMES  | WESTWOOD   |             | WOODS     |
| 2 5        | McDOWELL   | 1 UP        | JOHNSON Z |
|            | McILROY    |             | MAHAN     |
| 3 6        | HARRINGTON | 2 UP        | FURYK     |
| FOURBALLS  | FISHER     |             | JOHNSON D |
| 4          | HANSON     | 1 UP        | WATSON    |
| W.         | MENEZ      |             | CRTON     |















## Glastonbury - No Celtic Manor!!!! THE PHILIPAN















































































## The Celtic Manor Wales Open

Celtic Manor Resort, Coldra Woods, The Usk Valley Newport, South Wales, United Kingdom, NP18 1HQ

walesopen.com