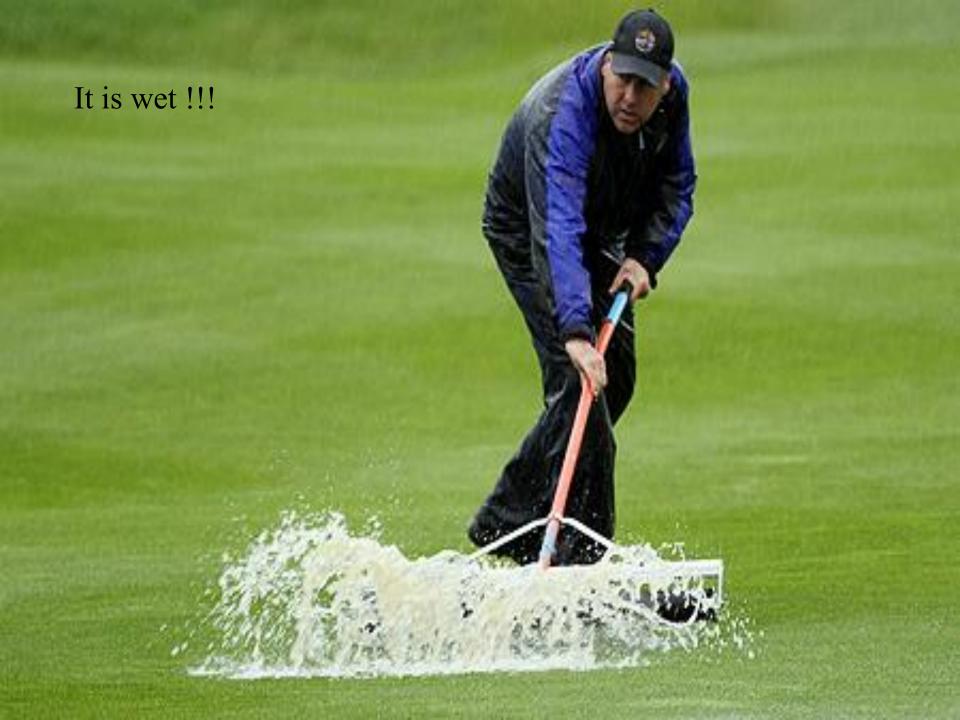

## The Celtic Manor Resort - Ryder Cup 2010







### 26" 27" JUNE 1933. SOUTHPORT& AINSDALE GOLF U.S.A. 6! B. JUN

# FOURSOMES

AFTER 18 HOLES

# RESULTS.

WOOD

QUARE 24 TOTAL

### SINGLES

G. SARAZEN V A.H. PADGHAM

v A.MITCHELL O. DUTRA

V A.J. LACEY W. HAGEN

W.H.DAVIES C. WOOD

P. RUNYAN v P. ALLISS

v A.G. HAVERS L. DIEGEL

v SFASTERBROOM

V CAWHITCOMBE

### TUESDA

AFTER 18 HOLES

G. SARAZEN

A.J. LACEY

D SHUTE

A. MITCHELL

ALL SQ"

P. ALLISS

ALL SQUA

### U.S.A. G!B. RESULTS. SARAZEN 6 . 4 4. MITCHELL LHAGEN

4 & 3

HAVERS











## 71 Volunteers - Monday



















# Opening Ceremony – Still Dry !!!!!!!

















































| MATCH HOLE | EUROPE     | MATCH STATE | USA       |
|------------|------------|-------------|-----------|
| 1 6        | DONALD     | 4 UP        | STRICKER  |
| FOURSOMES  | WESTWOOD   |             | WOODS     |
| 2 5        | McDOWELL   | 1 UP        | JOHNSON Z |
|            | McILROY    |             | MAHAN     |
| 3 6        | HARRINGTON | 2 UP        | FURYK     |
| FOURBALLS  | FISHER     |             | JOHNSON D |
| 4          | HANSON     | 1 UP        | WATSON    |
| W.         | MENEZ      |             | CRTON     |















## Glastonbury - No Celtic Manor!!!! THE PHILIPAN















































































## The Celtic Manor Wales Open

Celtic Manor Resort, Coldra Woods, The Usk V