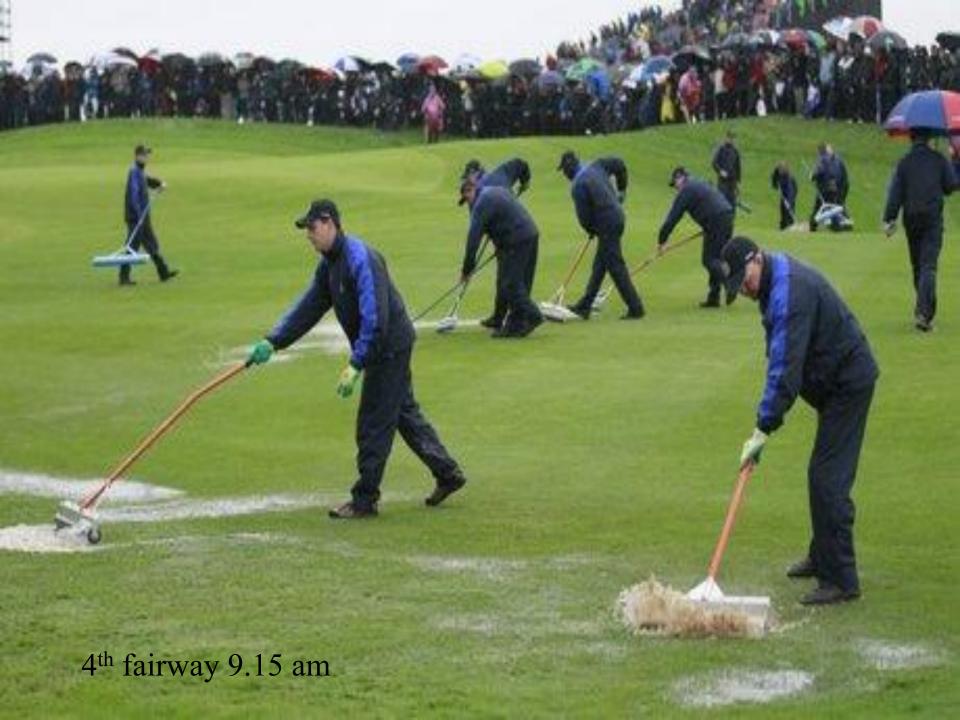

## The Celtic Manor Resort - Ryder Cup 2010







### 26" 27" JUNE 1933. SOUTHPORT& AINSDALE GOLF U.S.A. 6! B. JUN

# FOURSOMES

AFTER 18 HOLES

# RESULTS.

WOOD

QUARE 24 TOTAL

### SINGLES

G. SARAZEN V A.H. PADGHAM

v A.MITCHELL O. DUTRA

V A.J. LACEY W. HAGEN

W.H.DAVIES C. WOOD

P. RUNYAN v P. ALLISS

v A.G. HAVERS L. DIEGEL

v SFASTERBROOM

V CAWHITCOMBE

### TUESDA

AFTER 18 HOLES

G. SARAZEN

A.J. LACEY

D SHUTE

A. MITCHELL

ALL SQ"

P. ALLISS

ALL SQUA

### U.S.A. G!B. RESULTS. SARAZEN 6 . 4 4. MITCHELL LHAGEN

4 & 3

HAVERS











## 71 Volunteers - Monday



















# Opening Ceremony – Still Dry !!!!!!!

















































| MATCH HOLE | EUROPE     | MATCH STATE | USA       |
|------------|------------|-------------|-----------|
| 1 6        | DONALD     | 4 UP        | STRICKER  |
| FOURSOMES  | WESTWOOD   |             | WOODS     |
| 2 5        | McDOWELL   | 1 UP        | JOHNSON Z |
|            | McILROY    |             | MAHAN     |
| 3 6        | HARRINGTON | 2 UP        | FURYK     |
| FOURBALLS  | FISHER     |             | JOHNSON D |
| 4          | HANSON     | 1 UP        | WATSON    |
| W.         | MENEZ      |             | CRTON     |















## Glastonbury - No Celtic Manor!!!! THE PHILIPAN















































































## The Celtic Manor Wales Open

Celtic Manor Resort, Coldra Woods, The Usk Valley