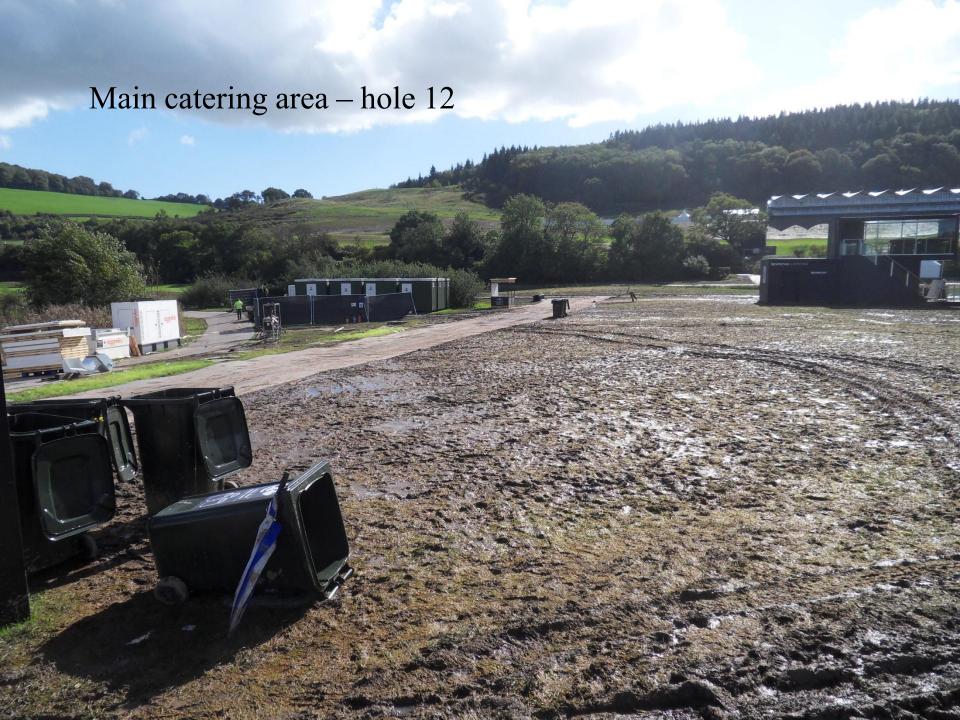

4 & 3

HAVERS











## 71 Volunteers - Monday



















# Opening Ceremony – Still Dry !!!!!!!

















































| MATCH HOLE | EUROPE     | MATCH STATE | USA       |
|------------|------------|-------------|-----------|
| 1 6        | DONALD     | 4 UP        | STRICKER  |
| FOURSOMES  | WESTWOOD   |             | WOODS     |
| 2 5        | McDOWELL   | 1 UP        | JOHNSON Z |
|            | McILROY    |             | MAHAN     |
| 3 6        | HARRINGTON | 2 UP        | FURYK     |
| FOURBALLS  | FISHER     |             | JOHNSON D |
| 4          | HANSON     | 1 UP        | WATSON    |
| W.         | MENEZ      |             | CRTON     |















## Glastonbury - No Celtic Manor!!!! THE PHILIPAN















































































## The Celtic Manor Wales Open

Celtic Manor Resort, Coldra Woods, The Usk Valley Newport, South Wales, United Kingdom, NP18 1HQ

walesopen.com