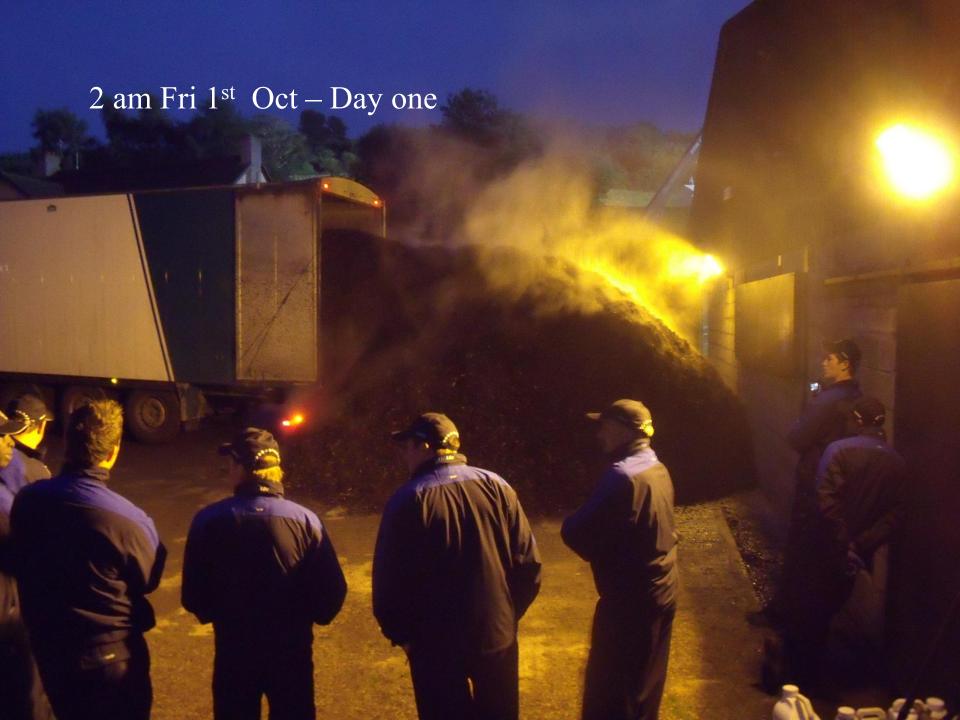

## The Celtic Manor Resort - Ryder Cup 2010







### 26" 27" JUNE 1933. SOUTHPORT& AINSDALE GOLF U.S.A. 6! B. JUN

# FOURSOMES

AFTER 18 HOLES

# RESULTS.

WOOD

QUARE 24 TOTAL

### SINGLES

G. SARAZEN V A.H. PADGHAM

v A.MITCHELL O. DUTRA

V A.J. LACEY W. HAGEN

W.H.DAVIES C. WOOD

P. RUNYAN v P. ALLISS

v A.G. HAVERS L. DIEGEL

v SFASTERBROOM

V CAWHITCOMBE

### TUESDA

AFTER 18 HOLES

G. SARAZEN

A.J. LACEY

D SHUTE

A. MITCHELL

ALL SQ"

P. ALLISS

ALL SQUA

### U.S.A. G!B. RESULTS. SARAZEN 6 . 4 4. MITCHELL LHAGEN

4 & 3

HAVERS











## 71 Volunteers - Monday



















# Opening Ceremony – Still Dry !!!!!!!

















































| MATCH HOLE | EUROPE     | MATCH STATE | USA       |
|------------|------------|-------------|-----------|
| 1 6        | DONALD     | 4 UP        | STRICKER  |
| FOURSOMES  | WESTWOOD   |             | WOODS     |
| 2 5        | McDOWELL   | 1 UP        | JOHNSON Z |
|            | McILROY    |             | MAHAN     |
| 3 6        | HARRINGTON | 2 UP        | FURYK     |
| FOURBALLS  | FISHER     |             | JOHNSON D |
| 4          | HANSON     | 1 UP        | WATSON    |
| W.         | MENEZ      |             | CRTON     |















## Glastonbury - No Celtic Manor!!!! THE PHILIPAN















































































## The Celtic Manor Wales Open

Celtic Manor Resort, Coldra Woods, T