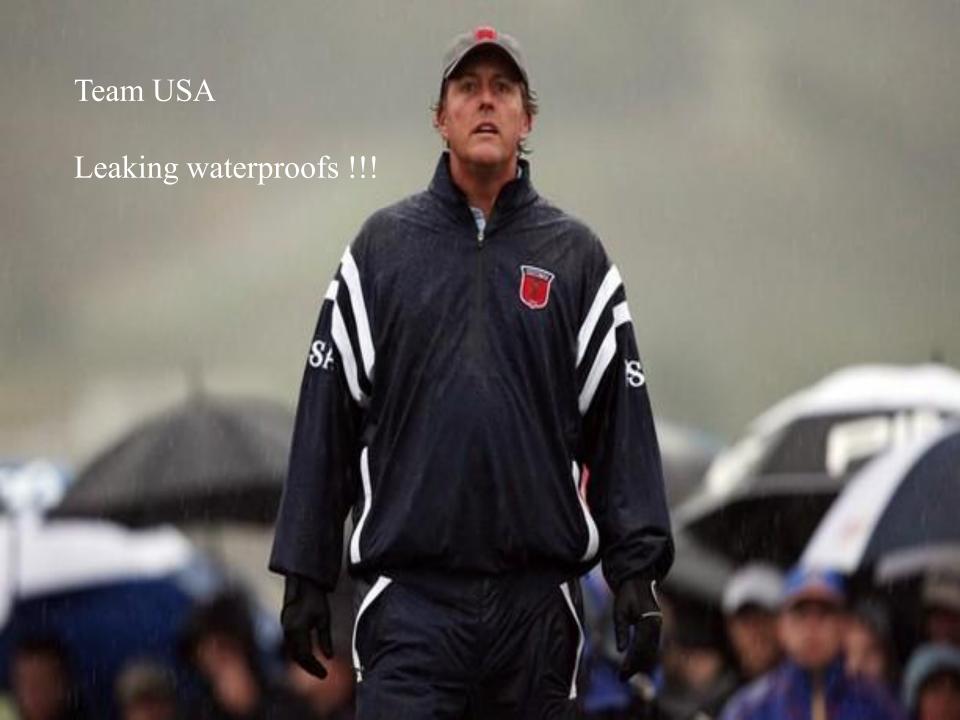

## The Celtic Manor Resort - Ryder Cup 2010







### 26" 27" JUNE 1933. SOUTHPORT& AINSDALE GOLF U.S.A. 6! B. JUN

# FOURSOMES

AFTER 18 HOLES

# RESULTS.

WOOD

QUARE 24 TOTAL

### SINGLES

G. SARAZEN V A.H. PADGHAM

v A.MITCHELL O. DUTRA

V A.J. LACEY W. HAGEN

W.H.DAVIES C. WOOD

P. RUNYAN v P. ALLISS

v A.G. HAVERS L. DIEGEL

v SFASTERBROOM

V CAWHITCOMBE

### TUESDA

AFTER 18 HOLES

G. SARAZEN

A.J. LACEY

D SHUTE

A. MITCHELL

ALL SQ"

P. ALLISS

ALL SQUA

### U.S.A. G!B. RESULTS. SARAZEN 6 . 4 4. MITCHELL LHAGEN

4 & 3

HAVERS











## 71 Volunteers - Monday



















# Opening Ceremony – Still Dry !!!!!!!

















































| MATCH HOLE | EUROPE     | MATCH STATE | USA       |
|------------|------------|-------------|-----------|
| 1 6        | DONALD     | 4 UP        | STRICKER  |
| FOURSOMES  | WESTWOOD   |             | WOODS     |
| 2 5        | McDOWELL   | 1 UP        | JOHNSON Z |
|            | McILROY    |             | MAHAN     |
| 3 6        | HARRINGTON | 2 UP        | FURYK     |
| FOURBALLS  | FISHER     |             | JOHNSON D |
| 4          | HANSON     | 1 UP        | WATSON    |
| W.         | MENEZ      |             | CRTON     |















## Glastonbury - No Celtic Manor!!!! THE PHILIPAN















































































## The Celtic Manor Wales Open

Celtic Manor Resort, Coldra Woods, The Usk Valley Newport, South W