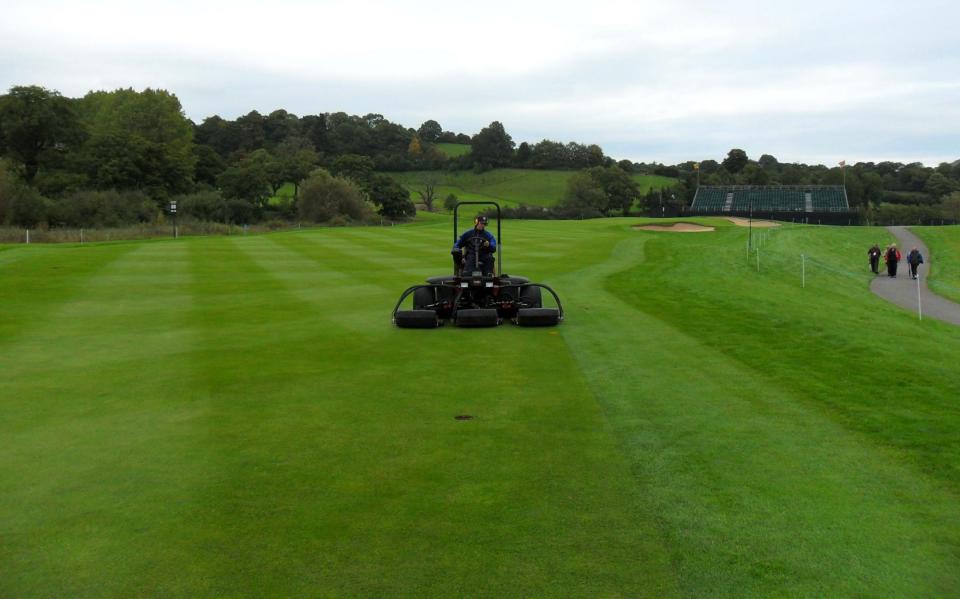

## The Celtic Manor Resort - Ryder Cup 2010







### 26" 27" JUNE 1933. SOUTHPORT& AINSDALE GOLF U.S.A. 6! B. JUN

# FOURSOMES

AFTER 18 HOLES

# RESULTS.

WOOD

QUARE 24 TOTAL

### SINGLES

G. SARAZEN V A.H. PADGHAM

v A.MITCHELL O. DUTRA

V A.J. LACEY W. HAGEN

W.H.DAVIES C. WOOD

P. RUNYAN v P. ALLISS

v A.G. HAVERS L. DIEGEL

v SFASTERBROOM

V CAWHITCOMBE

### TUESDA

AFTER 18 HOLES

G. SARAZEN

A.J. LACEY

D SHUTE

A. MITCHELL

ALL SQ"

P. ALLISS

ALL SQUA

### U.S.A. G!B. RESULTS. SARAZEN 6 . 4 4. MITCHELL LHAGEN

4 & 3

HAVERS











## 71 Volunteers - Monday



















# Opening Ceremony – Still Dry !!!!!!!

















































| MATCH HOLE | EUROPE     | MATCH STATE | USA       |
|------------|------------|-------------|-----------|
| 1 6        | DONALD     | 4 UP        | STRICKER  |
| FOURSOMES  | WESTWOOD   |             | WOODS     |
| 2 5        | McDOWELL   | 1 UP        | JOHNSON Z |
|            | McILROY    |             | MAHAN     |
| 3 6        | HARRINGTON | 2 UP        | FURYK     |
| FOURBALLS  | FISHER     |             | JOHNSON D |
| 4          | HANSON     | 1 UP        | WATSON    |
| W.         | MENEZ      |             | CRTON     |















## Glastonbury - No Celtic Manor!!!! THE PHILIPAN















































































## The Celtic Manor Wa