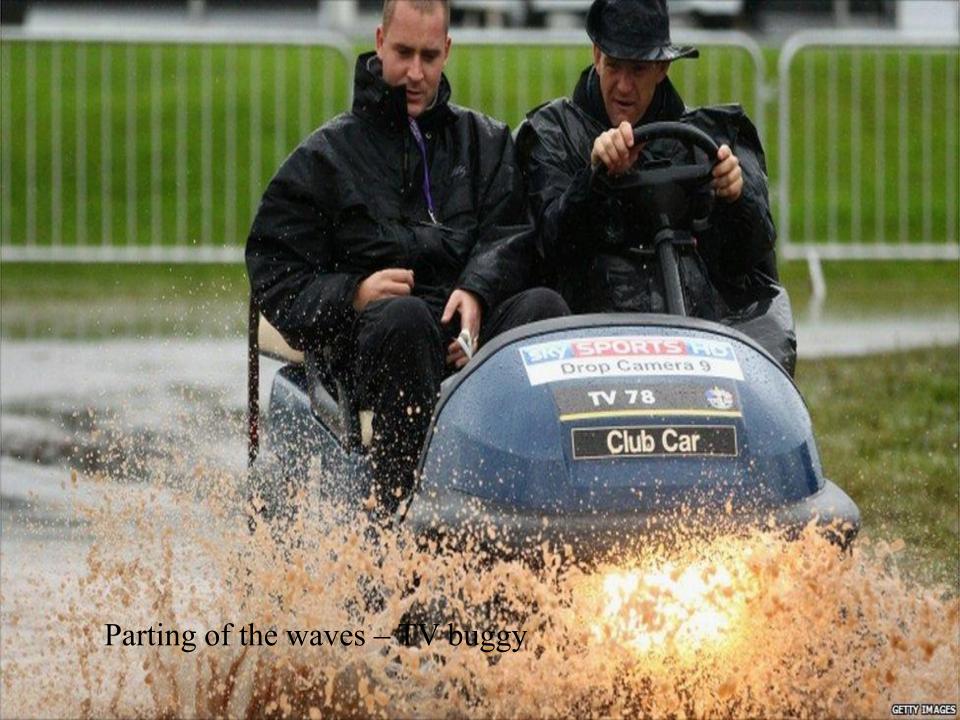

## The Celtic Manor Resort - Ryder Cup 2010







### 26" 27" JUNE 1933. SOUTHPORT& AINSDALE GOLF U.S.A. 6! B. JUN

# FOURSOMES

AFTER 18 HOLES

# RESULTS.

WOOD

QUARE 24 TOTAL

### SINGLES

G. SARAZEN V A.H. PADGHAM

v A.MITCHELL O. DUTRA

V A.J. LACEY W. HAGEN

W.H.DAVIES C. WOOD

P. RUNYAN v P. ALLISS

v A.G. HAVERS L. DIEGEL

v SFASTERBROOM

V CAWHITCOMBE

### TUESDA

AFTER 18 HOLES

G. SARAZEN

A.J. LACEY

D SHUTE

A. MITCHELL

ALL SQ"

P. ALLISS

ALL SQUA

### U.S.A. G!B. RESULTS. SARAZEN 6 . 4 4. MITCHELL LHAGEN

4 & 3

HAVERS











## 71 Volunteers - Monday



















# Opening Ceremony – Still Dry !!!!!!!

















































| MATCH HOLE | EUROPE     | MATCH STATE | USA       |
|------------|------------|-------------|-----------|
| 1 6        | DONALD     | 4 UP        | STRICKER  |
| FOURSOMES  | WESTWOOD   |             | WOODS     |
| 2 5        | McDOWELL   | 1 UP        | JOHNSON Z |
|            | McILROY    |             | MAHAN     |
| 3 6        | HARRINGTON | 2 UP        | FURYK     |
| FOURBALLS  | FISHER     |             | JOHNSON D |
| 4          | HANSON     | 1 UP        | WATSON    |
| W.         | MENEZ      |             | CRTON     |















## Glastonbury - No Celtic Manor!!!! THE PHILIPAN















































































## The Celtic Manor Wales Open

Celtic Manor Resort, Coldra Woods, The Usk Valley Newport, South