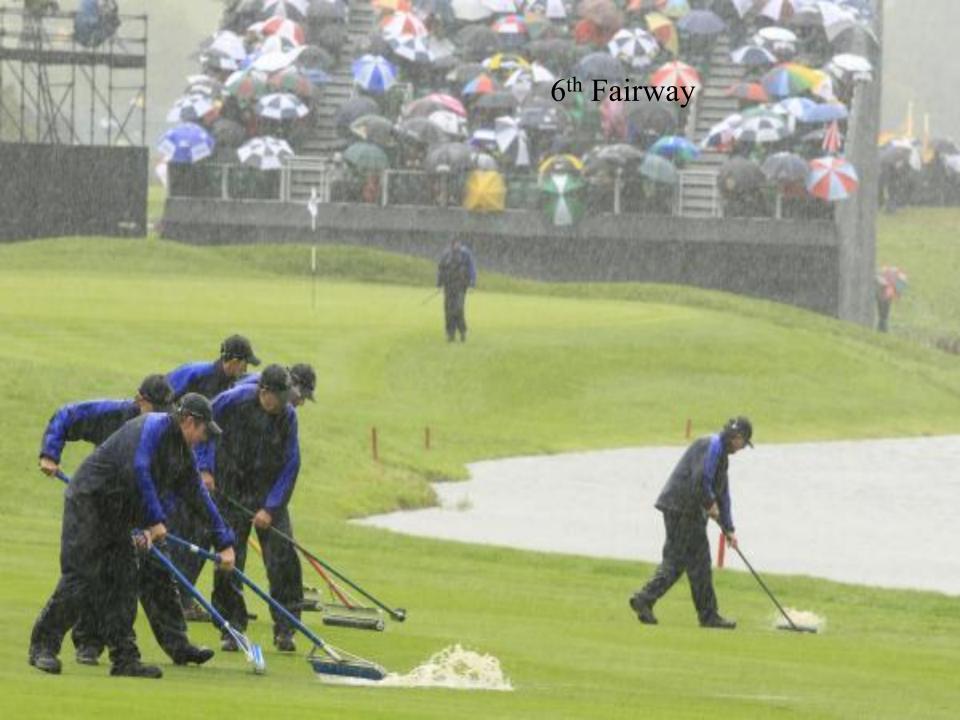

## The Celtic Manor Resort - Ryder Cup 2010







### 26" 27" JUNE 1933. SOUTHPORT& AINSDALE GOLF U.S.A. 6! B. JUN

# FOURSOMES

AFTER 18 HOLES

# RESULTS.

WOOD

QUARE 24 TOTAL

### SINGLES

G. SARAZEN V A.H. PADGHAM

v A.MITCHELL O. DUTRA

V A.J. LACEY W. HAGEN

W.H.DAVIES C. WOOD

P. RUNYAN v P. ALLISS

v A.G. HAVERS L. DIEGEL

v SFASTERBROOM

V CAWHITCOMBE

### TUESDA

AFTER 18 HOLES

G. SARAZEN

A.J. LACEY

D SHUTE

A. MITCHELL

ALL SQ"

P. ALLISS

ALL SQUA

### U.S.A. G!B. RESULTS. SARAZEN 6 . 4 4. MITCHELL LHAGEN

4 & 3

HAVERS











## 71 Volunteers - Monday



















# Opening Ceremony – Still Dry !!!!!!!

















































| MATCH HOLE | EUROPE     | MATCH STATE | USA       |
|------------|------------|-------------|-----------|
| 1 6        | DONALD     | 4 UP        | STRICKER  |
| FOURSOMES  | WESTWOOD   |             | WOODS     |
| 2 5        | McDOWELL   | 1 UP        | JOHNSON Z |
|            | McILROY    |             | MAHAN     |
| 3 6        | HARRINGTON | 2 UP        | FURYK     |
| FOURBALLS  | FISHER     |             | JOHNSON D |
| 4          | HANSON     | 1 UP        | WATSON    |
| W.         | MENEZ      |             | CRTON     |















## Glastonbury - No Celtic Manor!!!! THE PHILIPAN















































































## The Celtic Manor Wales Open

Celtic Manor Resort, Coldra Woods, The Usk Val