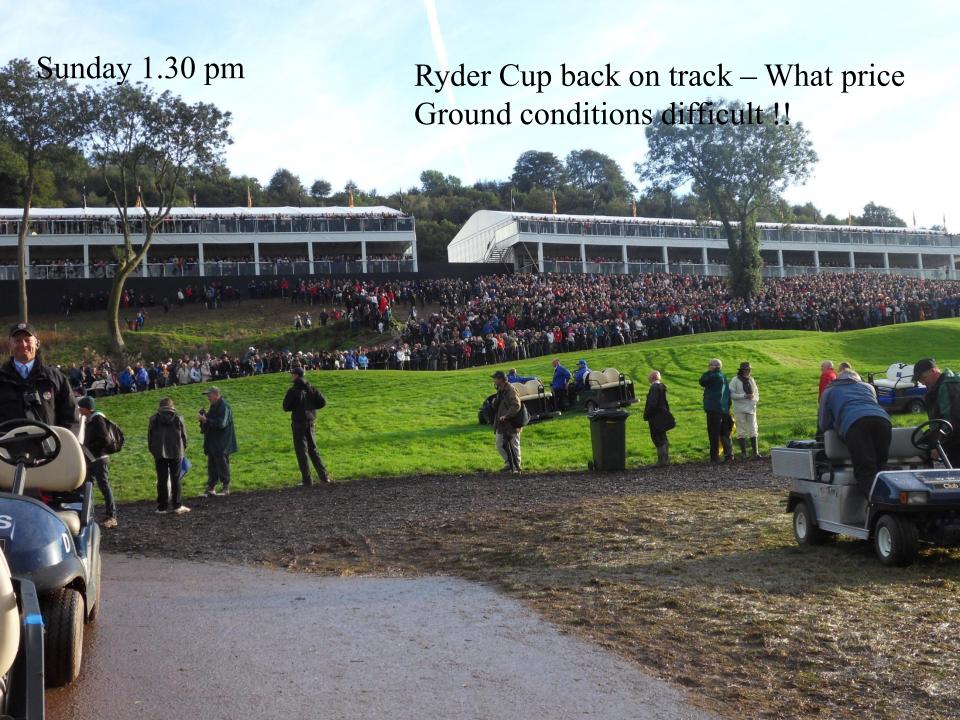

ALL SQ"

P. ALLISS

ALL SQUA

### U.S.A. G!B. RESULTS. SARAZEN 6 . 4 4. MITCHELL LHAGEN

4 & 3

HAVERS











## 71 Volunteers - Monday



















# Opening Ceremony – Still Dry !!!!!!!

















































| MATCH HOLE | EUROPE     | MATCH STATE | USA       |
|------------|------------|-------------|-----------|
| 1 6        | DONALD     | 4 UP        | STRICKER  |
| FOURSOMES  | WESTWOOD   |             | WOODS     |
| 2 5        | McDOWELL   | 1 UP        | JOHNSON Z |
|            | McILROY    |             | MAHAN     |
| 3 6        | HARRINGTON | 2 UP        | FURYK     |
| FOURBALLS  | FISHER     |             | JOHNSON D |
| 4          | HANSON     | 1 UP        | WATSON    |
| W.         | MENEZ      |             | CRTON     |















## Glastonbury - No Celtic Manor!!!! THE PHILIPAN















































































## The Celtic Manor Wales Open

Celtic Manor Resort, Coldra Woods, The Usk Valley Newport, South Wales, United Kingdom, NP18 1HQ

walesopen.com