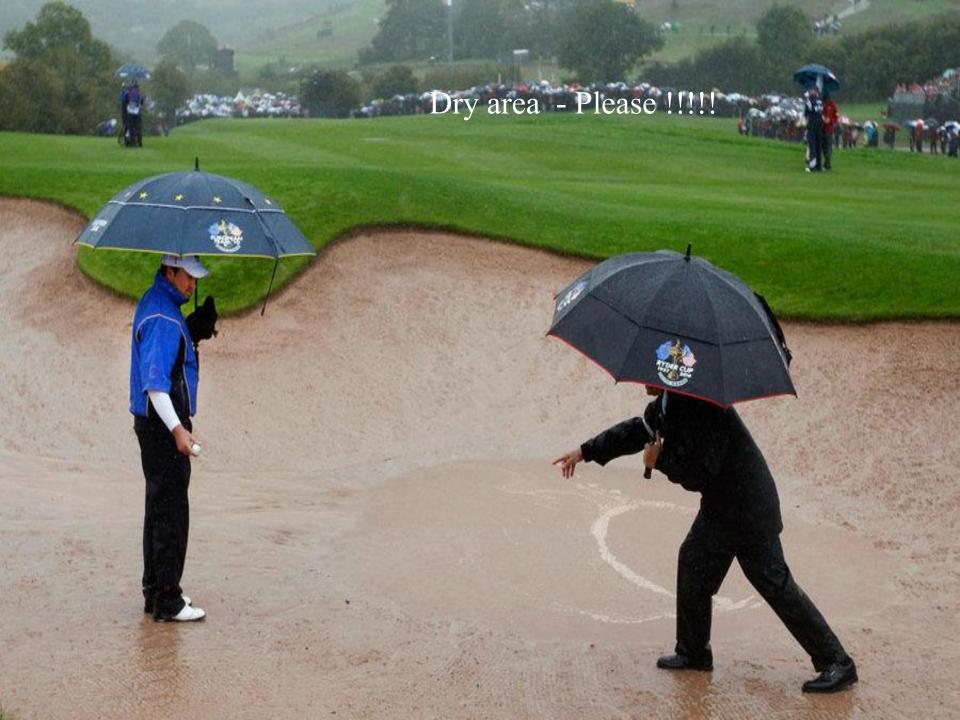

## The Celtic Manor Resort - Ryder Cup 2010







### 26" 27" JUNE 1933. SOUTHPORT& AINSDALE GOLF U.S.A. 6! B. JUN

# FOURSOMES

AFTER 18 HOLES

# RESULTS.

WOOD

QUARE 24 TOTAL

### SINGLES

G. SARAZEN V A.H. PADGHAM

v A.MITCHELL O. DUTRA

V A.J. LACEY W. HAGEN

W.H.DAVIES C. WOOD

P. RUNYAN v P. ALLISS

v A.G. HAVERS L. DIEGEL

v SFASTERBROOM

V CAWHITCOMBE

### TUESDA

AFTER 18 HOLES

G. SARAZEN

A.J. LACEY

D SHUTE

A. MITCHELL

ALL SQ"

P. ALLISS

ALL SQUA

### U.S.A. G!B. RESULTS. SARAZEN 6 . 4 4. MITCHELL LHAGEN

4 & 3

HAVERS











## 71 Volunteers - Monday



















# Opening Ceremony – Still Dry !!!!!!!

















































| MATCH HOLE | EUROPE     | MATCH STATE | USA       |
|------------|------------|-------------|-----------|
| 1 6        | DONALD     | 4 UP        | STRICKER  |
| FOURSOMES  | WESTWOOD   |             | WOODS     |
| 2 5        | McDOWELL   | 1 UP        | JOHNSON Z |
|            | McILROY    |             | MAHAN     |
| 3 6        | HARRINGTON | 2 UP        | FURYK     |
| FOURBALLS  | FISHER     |             | JOHNSON D |
| 4          | HANSON     | 1 UP        | WATSON    |
| W.         | MENEZ      |             | CRTON     |















## Glastonbury - No Celtic Manor!!!! THE PHILIPAN















































































## The Celtic Manor Wales Open

Celtic Manor Resort, Coldra Woods, The Usk Valley Newpor