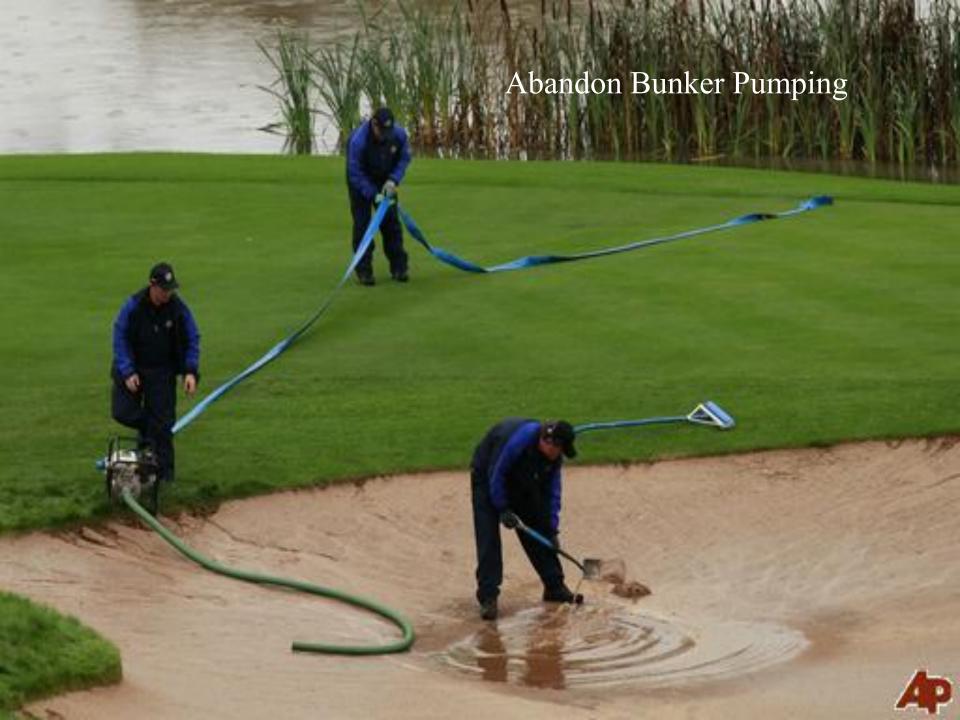

## The Celtic Manor Resort - Ryder Cup 2010







### 26" 27" JUNE 1933. SOUTHPORT& AINSDALE GOLF U.S.A. 6! B. JUN

# FOURSOMES

AFTER 18 HOLES

# RESULTS.

WOOD

QUARE 24 TOTAL

### SINGLES

G. SARAZEN V A.H. PADGHAM

v A.MITCHELL O. DUTRA

V A.J. LACEY W. HAGEN

W.H.DAVIES C. WOOD

P. RUNYAN v P. ALLISS

v A.G. HAVERS L. DIEGEL

v SFASTERBROOM

V CAWHITCOMBE

### TUESDA

AFTER 18 HOLES

G. SARAZEN

A.J. LACEY

D SHUTE

A. MITCHELL

ALL SQ"

P. ALLISS

ALL SQUA

### U.S.A. G!B. RESULTS. SARAZEN 6 . 4 4. MITCHELL LHAGEN

4 & 3

HAVERS











## 71 Volunteers - Monday



















# Opening Ceremony – Still Dry !!!!!!!

















































| MATCH HOLE | EUROPE     | MATCH STATE | USA       |
|------------|------------|-------------|-----------|
| 1 6        | DONALD     | 4 UP        | STRICKER  |
| FOURSOMES  | WESTWOOD   |             | WOODS     |
| 2 5        | McDOWELL   | 1 UP        | JOHNSON Z |
|            | McILROY    |             | MAHAN     |
| 3 6        | HARRINGTON | 2 UP        | FURYK     |
| FOURBALLS  | FISHER     |             | JOHNSON D |
| 4          | HANSON     | 1 UP        | WATSON    |
| W.         | MENEZ      |             | CRTON     |















## Glastonbury - No Celtic Manor!!!! THE PHILIPAN















































































## The Celtic Manor Wales Open

Celtic Manor Resort, Coldra Woods, The Usk Valley Newport,