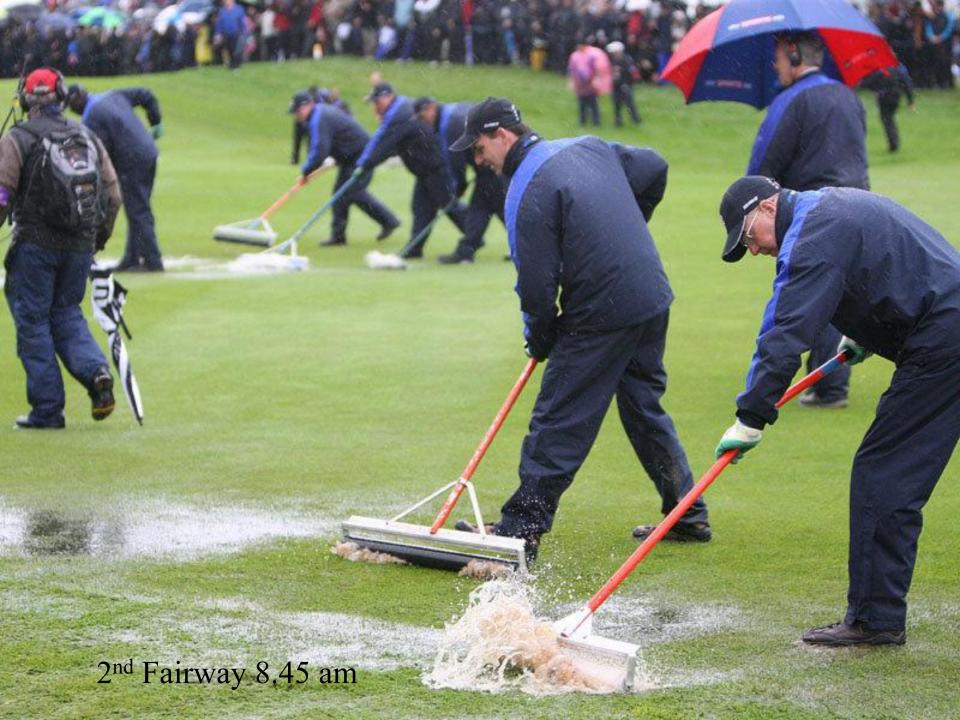

## The Celtic Manor Resort - Ryder Cup 2010







### 26" 27" JUNE 1933. SOUTHPORT& AINSDALE GOLF U.S.A. 6! B. JUN

# FOURSOMES

AFTER 18 HOLES

# RESULTS.

WOOD

QUARE 24 TOTAL

### SINGLES

G. SARAZEN V A.H. PADGHAM

v A.MITCHELL O. DUTRA

V A.J. LACEY W. HAGEN

W.H.DAVIES C. WOOD

P. RUNYAN v P. ALLISS

v A.G. HAVERS L. DIEGEL

v SFASTERBROOM

V CAWHITCOMBE

### TUESDA

AFTER 18 HOLES

G. SARAZEN

A.J. LACEY

D SHUTE

A. MITCHELL

ALL SQ"

P. ALLISS

ALL SQUA

### U.S.A. G!B. RESULTS. SARAZEN 6 . 4 4. MITCHELL LHAGEN

4 & 3

HAVERS











## 71 Volunteers - Monday



















# Opening Ceremony – Still Dry !!!!!!!

















































| MATCH HOLE | EUROPE     | MATCH STATE | USA       |
|------------|------------|-------------|-----------|
| 1 6        | DONALD     | 4 UP        | STRICKER  |
| FOURSOMES  | WESTWOOD   |             | WOODS     |
| 2 5        | McDOWELL   | 1 UP        | JOHNSON Z |
|            | McILROY    |             | MAHAN     |
| 3 6        | HARRINGTON | 2 UP        | FURYK     |
| FOURBALLS  | FISHER     |             | JOHNSON D |
| 4          | HANSON     | 1 UP        | WATSON    |
| W.         | MENEZ      |             | CRTON     |















## Glastonbury - No Celtic Manor!!!! THE PHILIPAN















































































## The Celtic Manor Wales Open

Celtic Manor Resort, Coldra Woods, The Usk