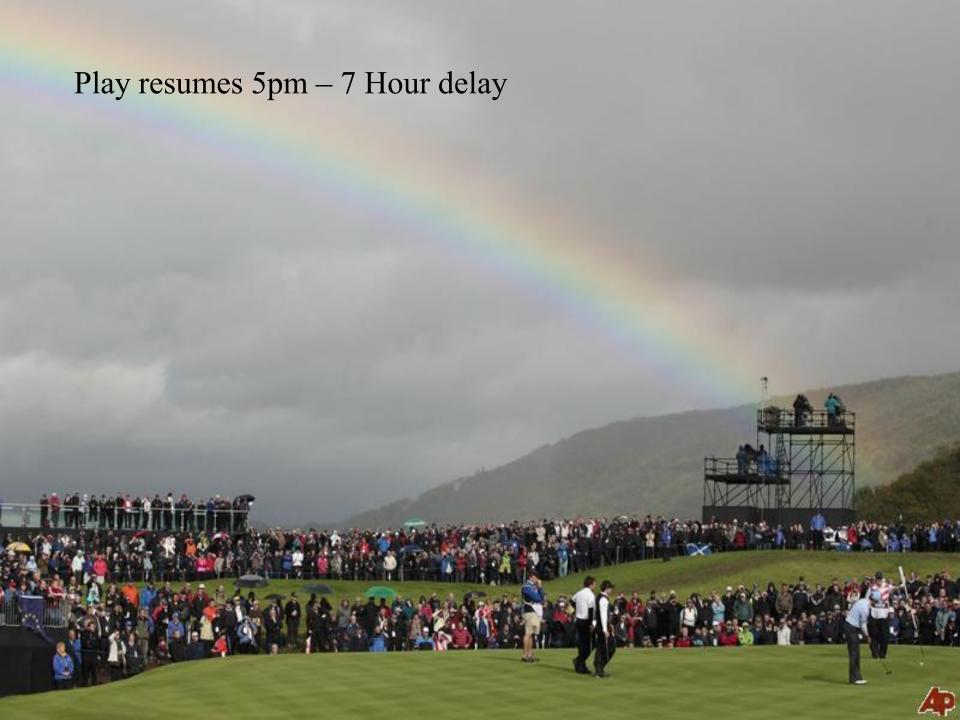

## The Celtic Manor Resort - Ryder Cup 2010







### 26" 27" JUNE 1933. SOUTHPORT& AINSDALE GOLF U.S.A. 6! B. JUN

# FOURSOMES

AFTER 18 HOLES

# RESULTS.

WOOD

QUARE 24 TOTAL

### SINGLES

G. SARAZEN V A.H. PADGHAM

v A.MITCHELL O. DUTRA

V A.J. LACEY W. HAGEN

W.H.DAVIES C. WOOD

P. RUNYAN v P. ALLISS

v A.G. HAVERS L. DIEGEL

v SFASTERBROOM

V CAWHITCOMBE

### TUESDA

AFTER 18 HOLES

G. SARAZEN

A.J. LACEY

D SHUTE

A. MITCHELL

ALL SQ"

P. ALLISS

ALL SQUA

### U.S.A. G!B. RESULTS. SARAZEN 6 . 4 4. MITCHELL LHAGEN

4 & 3

HAVERS











## 71 Volunteers - Monday



















# Opening Ceremony – Still Dry !!!!!!!

















































| MATCH HOLE | EUROPE     | MATCH STATE | USA       |
|------------|------------|-------------|-----------|
| 1 6        | DONALD     | 4 UP        | STRICKER  |
| FOURSOMES  | WESTWOOD   |             | WOODS     |
| 2 5        | McDOWELL   | 1 UP        | JOHNSON Z |
|            | McILROY    |             | MAHAN     |
| 3 6        | HARRINGTON | 2 UP        | FURYK     |
| FOURBALLS  | FISHER     |             | JOHNSON D |
| 4          | HANSON     | 1 UP        | WATSON    |
| W.         | MENEZ      |             | CRTON     |















## Glastonbury - No Celtic Manor!!!! THE PHILIPAN















































































## The Celtic Manor Wales Open

Celtic Manor Resort, Coldra Woods, The Usk Valley Newport, South Wales,