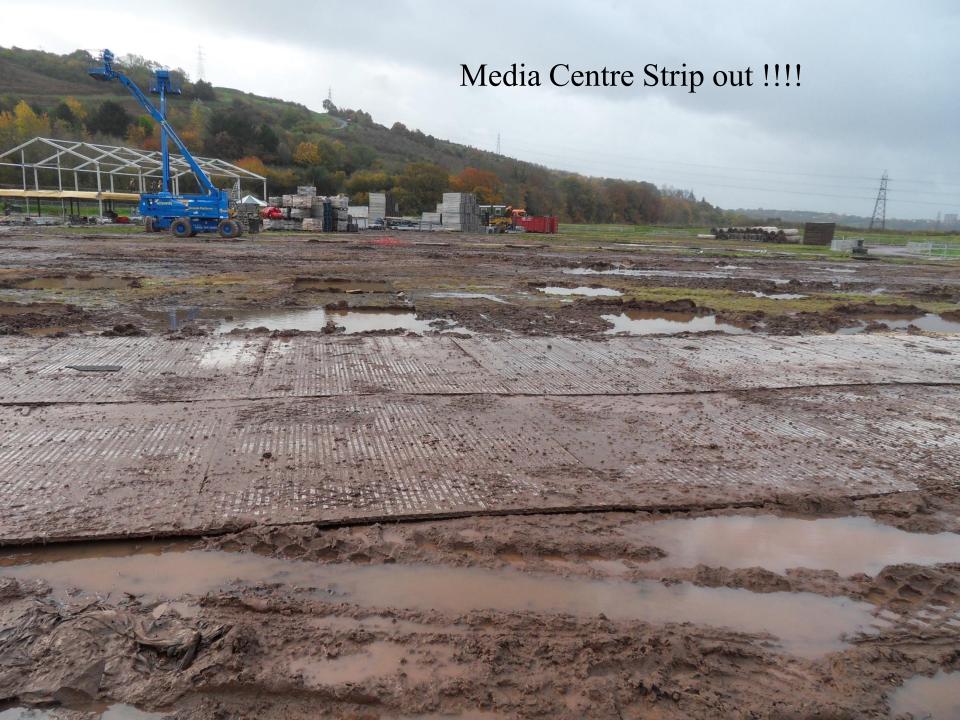

3

HAVERS











## 71 Volunteers - Monday



















# Opening Ceremony – Still Dry !!!!!!!

















































| MATCH HOLE | EUROPE     | MATCH STATE | USA       |
|------------|------------|-------------|-----------|
| 1 6        | DONALD     | 4 UP        | STRICKER  |
| FOURSOMES  | WESTWOOD   |             | WOODS     |
| 2 5        | McDOWELL   | 1 UP        | JOHNSON Z |
|            | McILROY    |             | MAHAN     |
| 3 6        | HARRINGTON | 2 UP        | FURYK     |
| FOURBALLS  | FISHER     |             | JOHNSON D |
| 4          | HANSON     | 1 UP        | WATSON    |
| W.         | MENEZ      |             | CRTON     |















## Glastonbury - No Celtic Manor!!!! THE PHILIPAN















































































## The Celtic Manor Wales Open

Celtic Manor Resort, Coldra Woods, The Usk Valley Newport, South Wales, United Kingdom, NP18 1HQ

walesopen.com