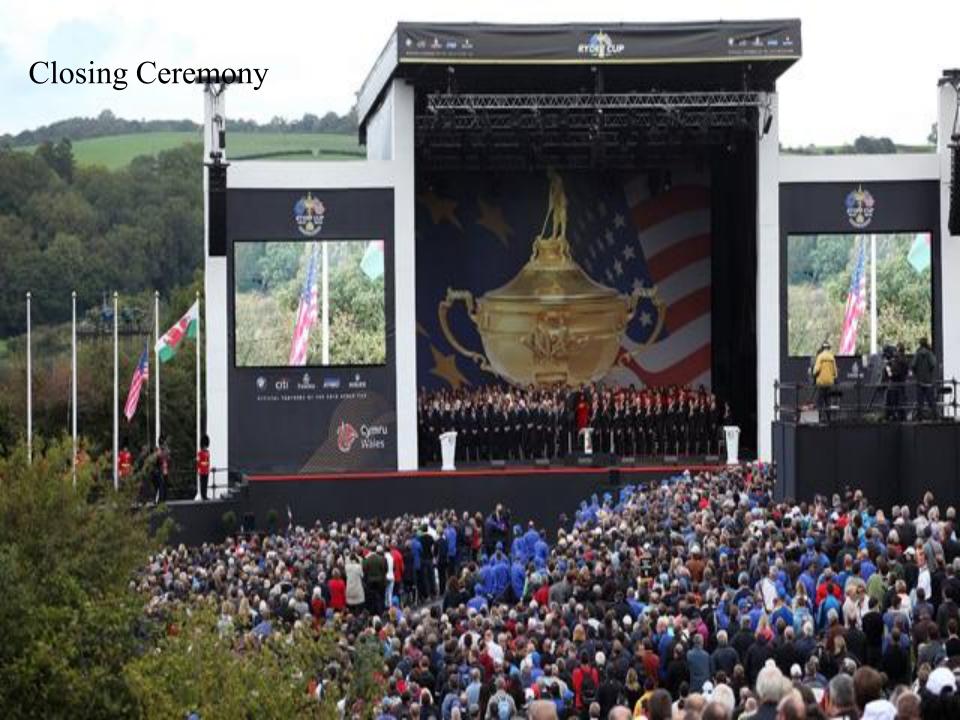

# Opening Ceremony – Still Dry !!!!!!!

| MATCH HOLE | EUROPE     | MATCH STATE | USA       |
|------------|------------|-------------|-----------|
| 1 6        | DONALD     | 4 UP        | STRICKER  |
| FOURSOMES  | WESTWOOD   |             | WOODS     |
| 2 5        | McDOWELL   | 1 UP        | JOHNSON Z |
|            | McILROY    |             | MAHAN     |
| 3 6        | HARRINGTON | 2 UP        | FURYK     |
| FOURBALLS  | FISHER     |             | JOHNSON D |
| 4          | HANSON     | 1 UP        | WATSON    |
| W.         | MENEZ      |             | CRTON     |