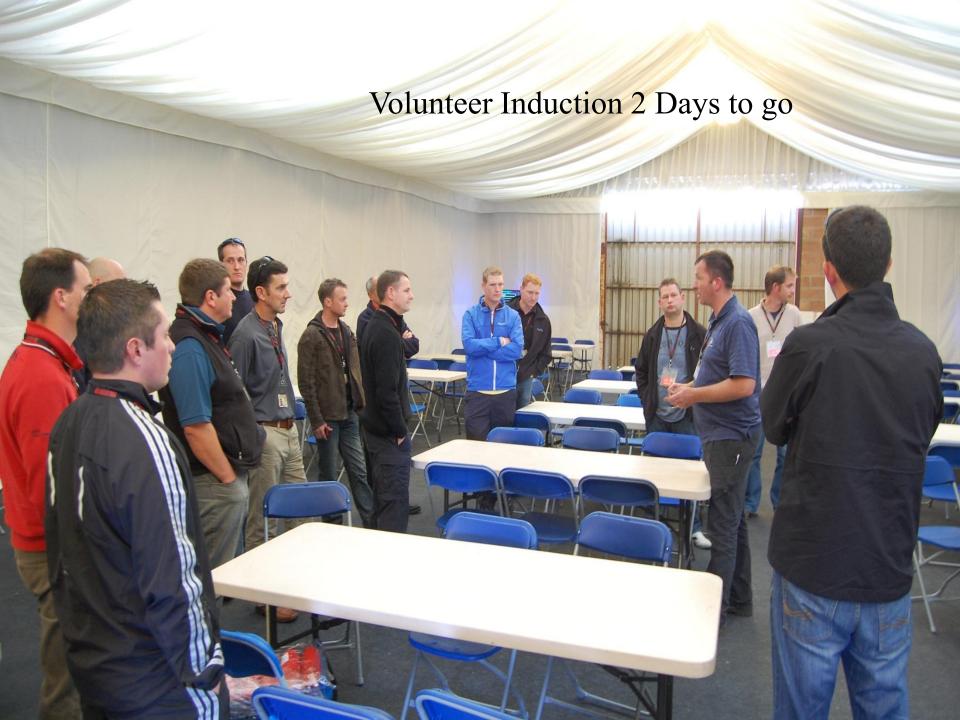

## The Celtic Manor Resort - Ryder Cup 2010







### 26" 27" JUNE 1933. SOUTHPORT& AINSDALE GOLF U.S.A. 6! B. JUN

# FOURSOMES

AFTER 18 HOLES

# RESULTS.

WOOD

QUARE 24 TOTAL

### SINGLES

G. SARAZEN V A.H. PADGHAM

v A.MITCHELL O. DUTRA

V A.J. LACEY W. HAGEN

W.H.DAVIES C. WOOD

P. RUNYAN v P. ALLISS

v A.G. HAVERS L. DIEGEL

v SFASTERBROOM

V CAWHITCOMBE

### TUESDA

AFTER 18 HOLES

G. SARAZEN

A.J. LACEY

D SHUTE

A. MITCHELL

ALL SQ"

P. ALLISS

ALL SQUA

### U.S.A. G!B. RESULTS. SARAZEN 6 . 4 4. MITCHELL LHAGEN

4 & 3

HAVERS











## 71 Volunteers - Monday



















# Opening Ceremony – Still Dry !!!!!!!

















































| MATCH HOLE | EUROPE     | MATCH STATE | USA       |
|------------|------------|-------------|-----------|
| 1 6        | DONALD     | 4 UP        | STRICKER  |
| FOURSOMES  | WESTWOOD   |             | WOODS     |
| 2 5        | McDOWELL   | 1 UP        | JOHNSON Z |
|            | McILROY    |             | MAHAN     |
| 3 6        | HARRINGTON | 2 UP        | FURYK     |
| FOURBALLS  | FISHER     |             | JOHNSON D |
| 4          | HANSON     | 1 UP        | WATSON    |
| W.         | MENEZ      |             | CRTON     |















## Glastonbury - No Celtic Manor!!!! THE PHILIPAN