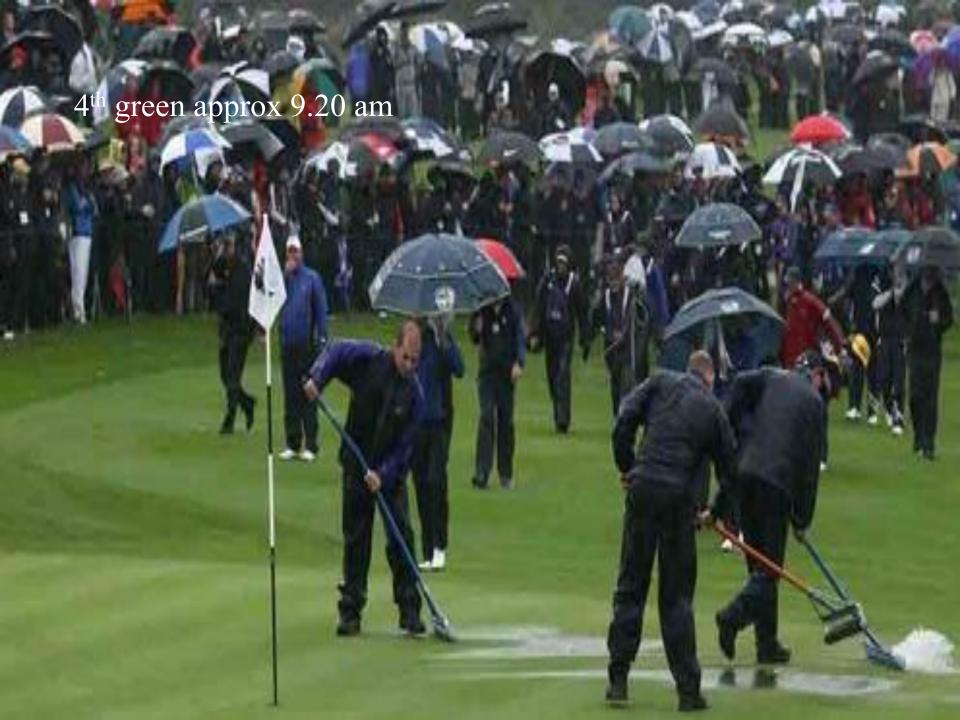

## The Celtic Manor Resort - Ryder Cup 2010







### 26" 27" JUNE 1933. SOUTHPORT& AINSDALE GOLF U.S.A. 6! B. JUN

# FOURSOMES

AFTER 18 HOLES

# RESULTS.

WOOD

QUARE 24 TOTAL

### SINGLES

G. SARAZEN V A.H. PADGHAM

v A.MITCHELL O. DUTRA

V A.J. LACEY W. HAGEN

W.H.DAVIES C. WOOD

P. RUNYAN v P. ALLISS

v A.G. HAVERS L. DIEGEL

v SFASTERBROOM

V CAWHITCOMBE

### TUESDA

AFTER 18 HOLES

G. SARAZEN

A.J. LACEY

D SHUTE

A. MITCHELL

ALL SQ"

P. ALLISS

ALL SQUA

### U.S.A. G!B. RESULTS. SARAZEN 6 . 4 4. MITCHELL LHAGEN

4 & 3

HAVERS











## 71 Volunteers - Monday



















# Opening Ceremony – Still Dry !!!!!!!

















































| MATCH HOLE | EUROPE     | MATCH STATE | USA       |
|------------|------------|-------------|-----------|
| 1 6        | DONALD     | 4 UP        | STRICKER  |
| FOURSOMES  | WESTWOOD   |             | WOODS     |
| 2 5        | McDOWELL   | 1 UP        | JOHNSON Z |
|            | McILROY    |             | MAHAN     |
| 3 6        | HARRINGTON | 2 UP        | FURYK     |
| FOURBALLS  | FISHER     |             | JOHNSON D |
| 4          | HANSON     | 1 UP        | WATSON    |
| W.         | MENEZ      |             | CRTON     |















## Glastonbury - No Celtic Manor!!!! THE PHILIPAN















































































## The Celtic Manor Wales Open

Celtic Manor Resort, Coldra Woods, The Usk Valley Newp