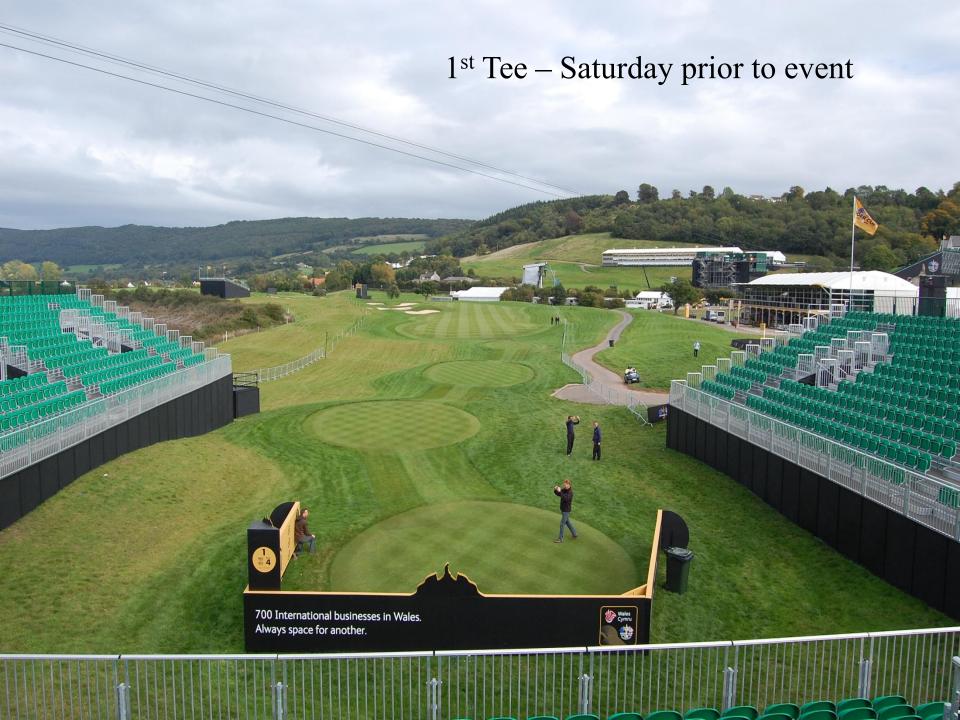

# Opening Ceremony – Still Dry !!!!!!!

| MATCH HOLE | EUROPE     | MATCH STATE | USA       |
|------------|------------|-------------|-----------|
| 1 6        | DONALD     | 4 UP        | STRICKER  |
| FOURSOMES  | WESTWOOD   |             | WOODS     |
| 2 5        | McDOWELL   | 1 UP        | JOHNSON Z |
|            | McILROY    |             | MAHAN     |
| 3 6        | HARRINGTON | 2 UP        | FURYK     |
| FOURBALLS  | FISHER     |             | JOHNSON D |
| 4          | HANSON     | 1 UP        | WATSON    |
| W.         | MENEZ      |             | CRTON     |