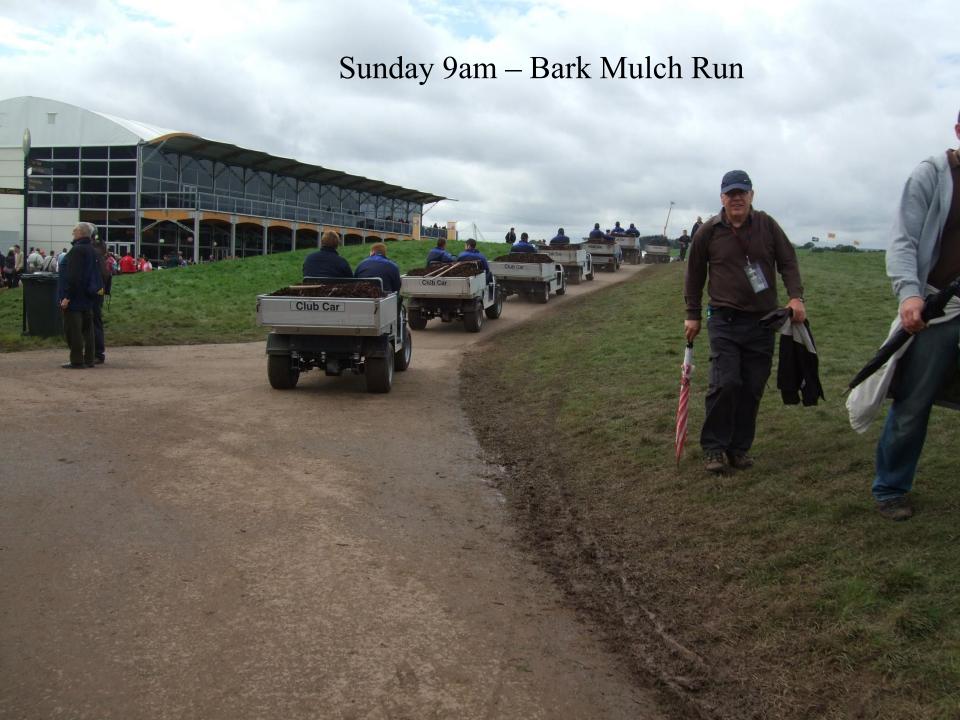

LL

ALL SQ"

P. ALLISS

ALL SQUA

### U.S.A. G!B. RESULTS. SARAZEN 6 . 4 4. MITCHELL LHAGEN

4 & 3

HAVERS











## 71 Volunteers - Monday



















# Opening Ceremony – Still Dry !!!!!!!

















































| MATCH HOLE | EUROPE     | MATCH STATE | USA       |
|------------|------------|-------------|-----------|
| 1 6        | DONALD     | 4 UP        | STRICKER  |
| FOURSOMES  | WESTWOOD   |             | WOODS     |
| 2 5        | McDOWELL   | 1 UP        | JOHNSON Z |
|            | McILROY    |             | MAHAN     |
| 3 6        | HARRINGTON | 2 UP        | FURYK     |
| FOURBALLS  | FISHER     |             | JOHNSON D |
| 4          | HANSON     | 1 UP        | WATSON    |
| W.         | MENEZ      |             | CRTON     |















## Glastonbury - No Celtic Manor!!!! THE PHILIPAN















































































## The Celtic Manor Wales Open

Celtic Manor Resort, Coldra Woods, The Usk Valley Newport, South Wales, United Kingdom, NP18 1HQ

walesopen.com