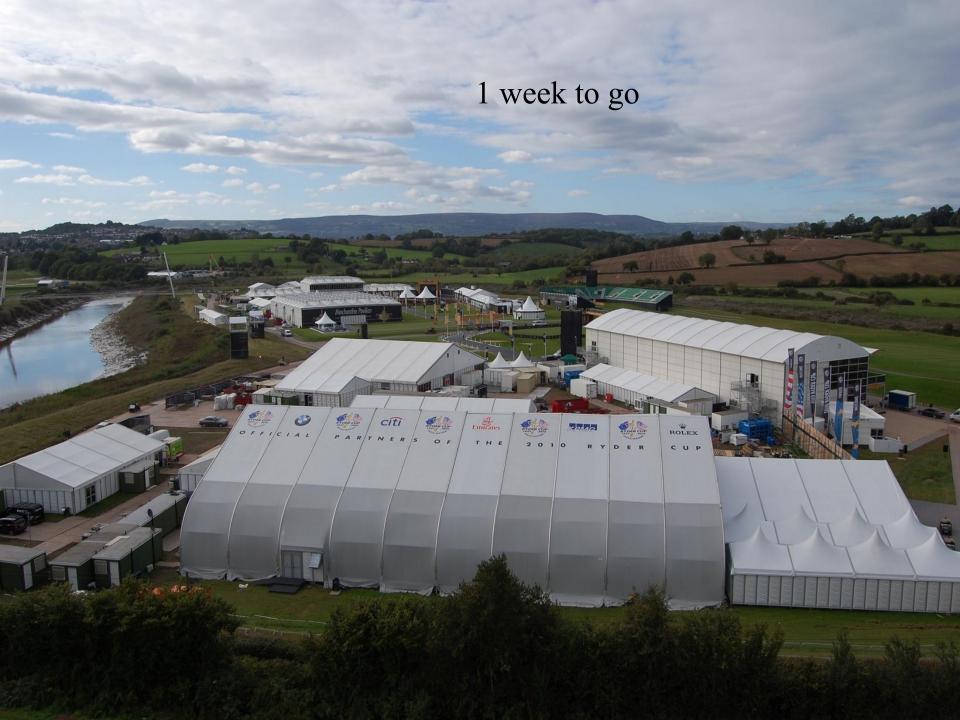

## The Celtic Manor Resort - Ryder Cup 2010







### 26" 27" JUNE 1933. SOUTHPORT& AINSDALE GOLF U.S.A. 6! B. JUN

# FOURSOMES

AFTER 18 HOLES

# RESULTS.

WOOD

QUARE 24 TOTAL

### SINGLES

G. SARAZEN V A.H. PADGHAM

v A.MITCHELL O. DUTRA

V A.J. LACEY W. HAGEN

W.H.DAVIES C. WOOD

P. RUNYAN v P. ALLISS

v A.G. HAVERS L. DIEGEL

v SFASTERBROOM

V CAWHITCOMBE

### TUESDA

AFTER 18 HOLES

G. SARAZEN

A.J. LACEY

D SHUTE

A. MITCHELL

ALL SQ"

P. ALLISS

ALL SQUA

### U.S.A. G!B. RESULTS. SARAZEN 6 . 4 4. MITCHELL LHAGEN

4 & 3

HAVERS











## 71 Volunteers - Monday



















# Opening Ceremony – Still Dry !!!!!!!

















































| MATCH HOLE | EUROPE     | MATCH STATE | USA       |
|------------|------------|-------------|-----------|
| 1 6        | DONALD     | 4 UP        | STRICKER  |
| FOURSOMES  | WESTWOOD   |             | WOODS     |
| 2 5        | McDOWELL   | 1 UP        | JOHNSON Z |
|            | McILROY    |             | MAHAN     |
| 3 6        | HARRINGTON | 2 UP        | FURYK     |
| FOURBALLS  | FISHER     |             | JOHNSON D |
| 4          | HANSON     | 1 UP        | WATSON    |
| W.         | MENEZ      |             | CRTON     |















## Glastonbury - No Celtic Manor!!!! THE PHILIPAN