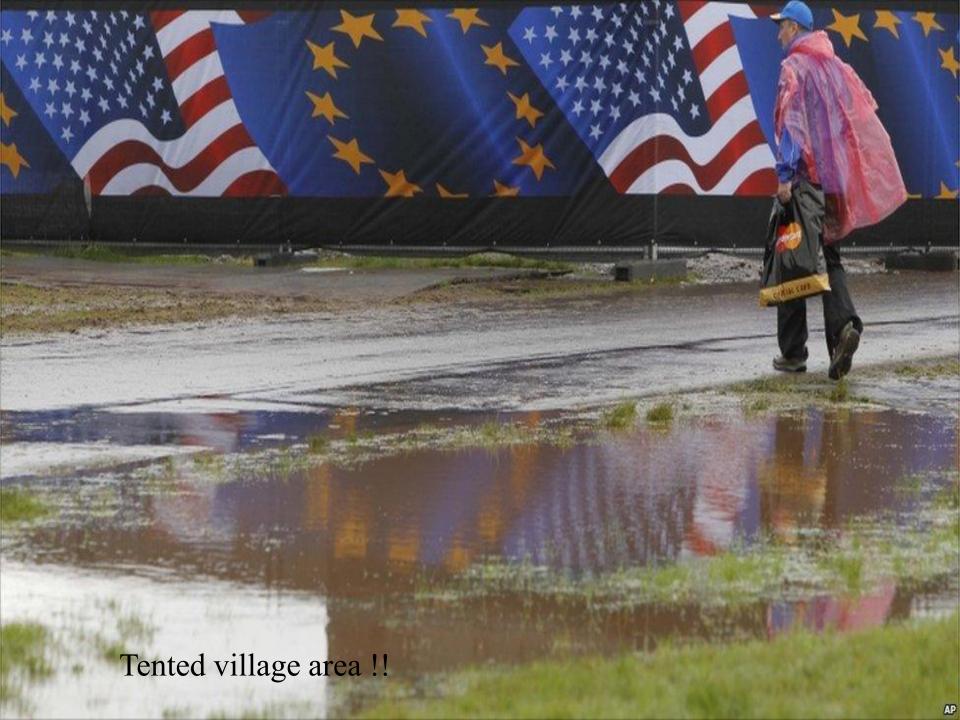

## The Celtic Manor Resort - Ryder Cup 2010







### 26" 27" JUNE 1933. SOUTHPORT& AINSDALE GOLF U.S.A. 6! B. JUN

# FOURSOMES

AFTER 18 HOLES

# RESULTS.

WOOD

QUARE 24 TOTAL

### SINGLES

G. SARAZEN V A.H. PADGHAM

v A.MITCHELL O. DUTRA

V A.J. LACEY W. HAGEN

W.H.DAVIES C. WOOD

P. RUNYAN v P. ALLISS

v A.G. HAVERS L. DIEGEL

v SFASTERBROOM

V CAWHITCOMBE

### TUESDA

AFTER 18 HOLES

G. SARAZEN

A.J. LACEY

D SHUTE

A. MITCHELL

ALL SQ"

P. ALLISS

ALL SQUA

### U.S.A. G!B. RESULTS. SARAZEN 6 . 4 4. MITCHELL LHAGEN

4 & 3

HAVERS











## 71 Volunteers - Monday



















# Opening Ceremony – Still Dry !!!!!!!

















































| MATCH HOLE | EUROPE     | MATCH STATE | USA       |
|------------|------------|-------------|-----------|
| 1 6        | DONALD     | 4 UP        | STRICKER  |
| FOURSOMES  | WESTWOOD   |             | WOODS     |
| 2 5        | McDOWELL   | 1 UP        | JOHNSON Z |
|            | McILROY    |             | MAHAN     |
| 3 6        | HARRINGTON | 2 UP        | FURYK     |
| FOURBALLS  | FISHER     |             | JOHNSON D |
| 4          | HANSON     | 1 UP        | WATSON    |
| W.         | MENEZ      |             | CRTON     |















## Glastonbury - No Celtic Manor!!!! THE PHILIPAN















































































## The Celtic Manor Wales Open

Celtic Manor Resort, Coldra Woods, The Usk Valley Newport, Sou