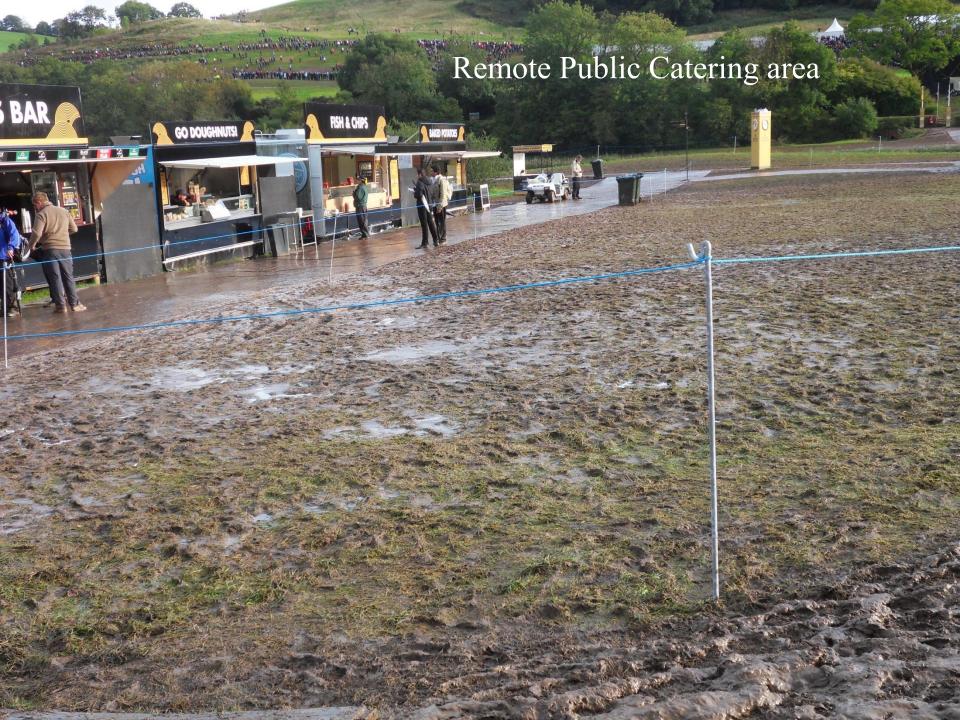

ZEN 6 . 4 4. MITCHELL LHAGEN

4 & 3

HAVERS











## 71 Volunteers - Monday



















# Opening Ceremony – Still Dry !!!!!!!

















































| MATCH HOLE | EUROPE     | MATCH STATE | USA       |
|------------|------------|-------------|-----------|
| 1 6        | DONALD     | 4 UP        | STRICKER  |
| FOURSOMES  | WESTWOOD   |             | WOODS     |
| 2 5        | McDOWELL   | 1 UP        | JOHNSON Z |
|            | McILROY    |             | MAHAN     |
| 3 6        | HARRINGTON | 2 UP        | FURYK     |
| FOURBALLS  | FISHER     |             | JOHNSON D |
| 4          | HANSON     | 1 UP        | WATSON    |
| W.         | MENEZ      |             | CRTON     |















## Glastonbury - No Celtic Manor!!!! THE PHILIPAN















































































## The Celtic Manor Wales Open

Celtic Manor Resort, Coldra Woods, The Usk Valley Newport, South Wales, United Kingdom, NP18 1HQ

walesopen.com