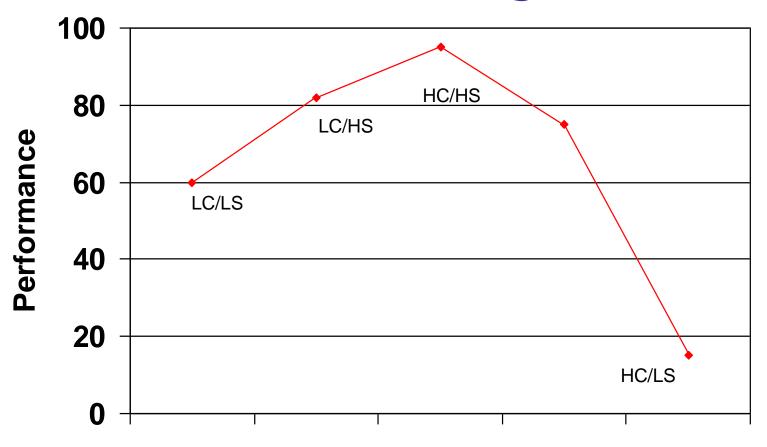

## **Environment**

## High Performance Environment

# The Relationship between Support and Challenge

**HPE/Support** 