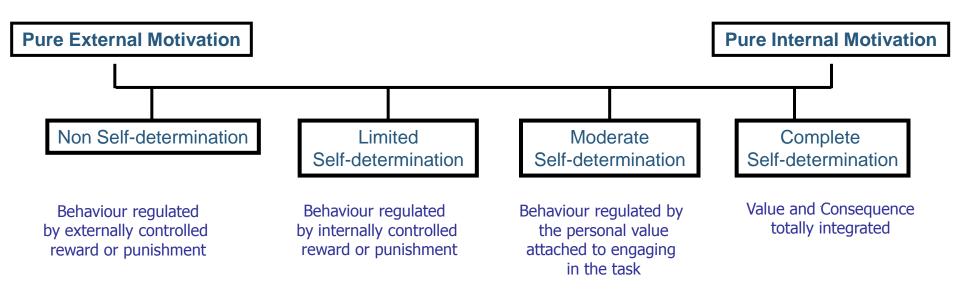

## Self-Determination Theory

Low

Maintenance Over Time

Greater: Interest Persistence Creativity Vitality Well-being Performance