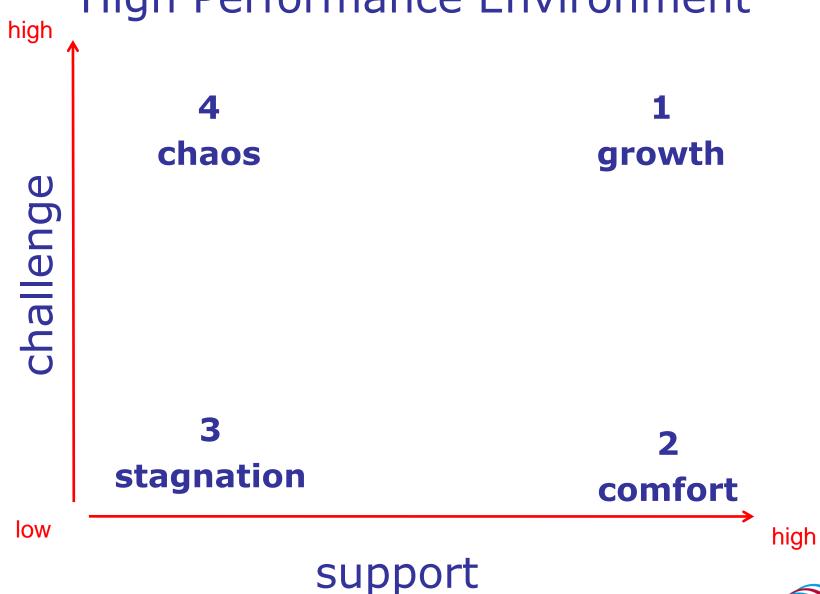

## High Performance Environment

# The Relationship between Support and Challenge

**HPE/Support** 