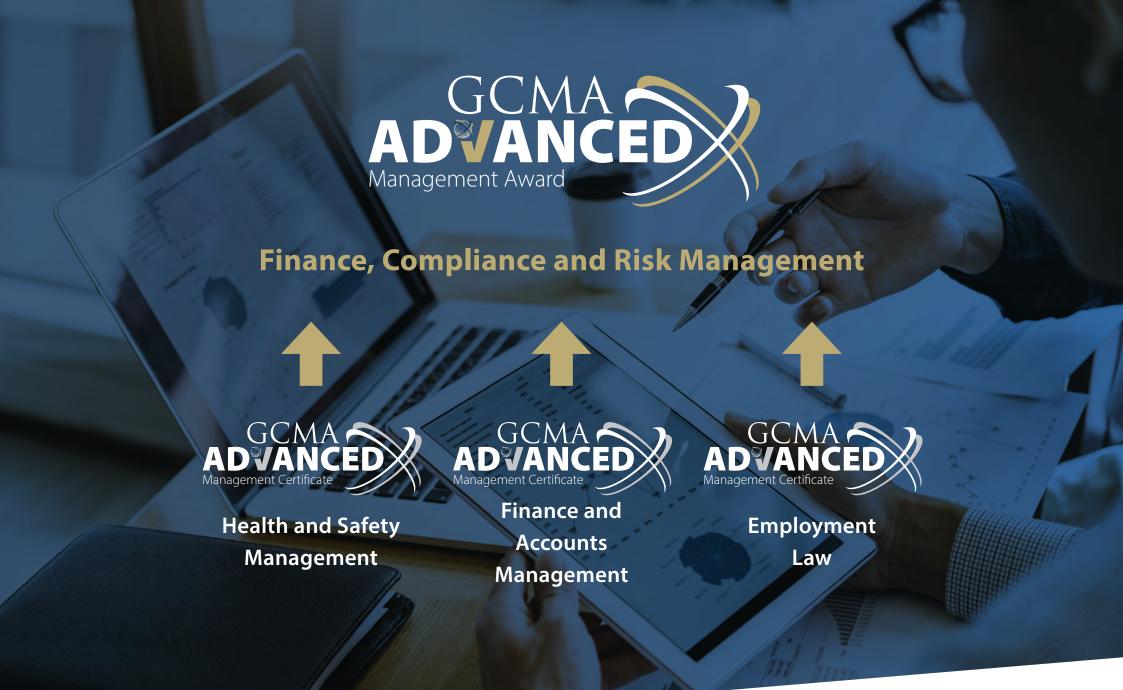

Individual Advanced Management Certificates

Advanced Management Awards

YOU choose the courses most important to YOU

Advance YOUR learning, YOUR development and YOUR career