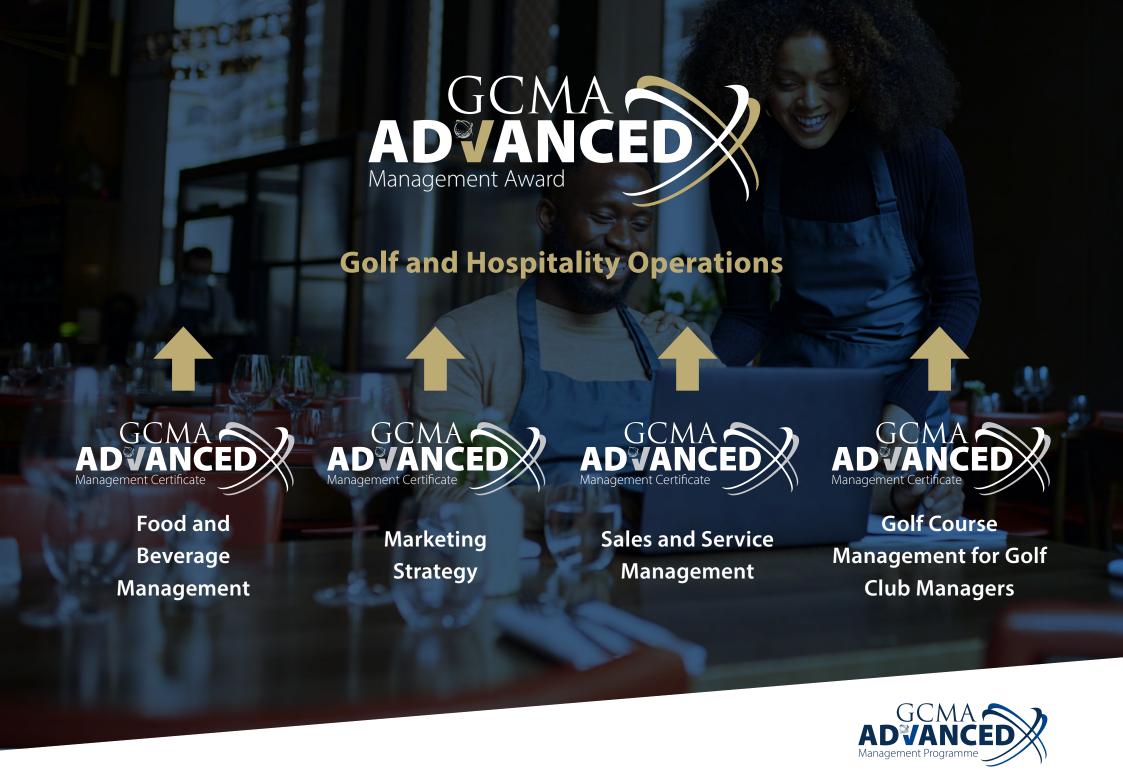

Individual Advanced Management Certificates

Advanced Management Awards

YOU choose the courses most important to YOU

Advance YOUR learning, YOUR development and YOUR career

## MAP OUT YOUR CAREER PATHWAY AND YOUR JOURNEY TO SUCCESS

Advance YOUR Learning Advance
YOUR
Development

Advance **YOUR**Career